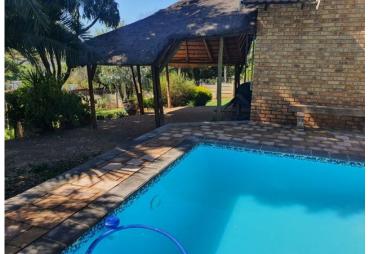

There is a huge thatch lapa for the serious entertainer and is next to the sparkling pool. Also the garden is landscaped.

Both garages are automated and there are two carports and even more secure parking for your visitor's.