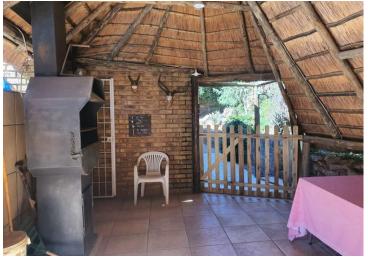

There is a huge thatch lapa for the serious entertainer and is next to the sparkling pool. Also the garden is landscaped.

Both garages are automated and there are two carports and even more secure parking for your visitor's.