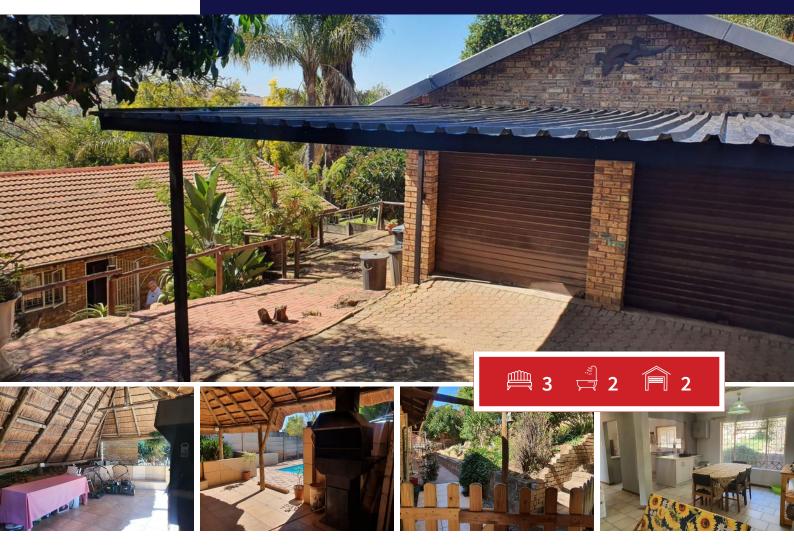

## nice family home with views in upmarket area

This house is so well situated in a Crescent and close to all amenities and main routes. It consist of three sunny bedrooms with two bathrooms.

The dining room and lounge are spacious and the kitchen is very welcoming.

There is a huge thatch lapa for the serious entertainer and is next to the sparkling pool. Also the garden is landscaped.

Both garages are automated and there are two carports and even more secure parking for your visitor's.

Security are ample and this property is fully fenced.

**Transfer Costs** 

Contact me to arrange a viewing for you in order to avoid disappointment

| Monthly Bond Repayment          | R19,085.16 | Bond Costs                                      | R32,760.00 |
|---------------------------------|------------|-------------------------------------------------|------------|
| Calculated over 20 years at 11% |            | These calculations are only a guide. Please ask |            |
| with no deposit.                |            | your conveyancer for exact calculations         |            |