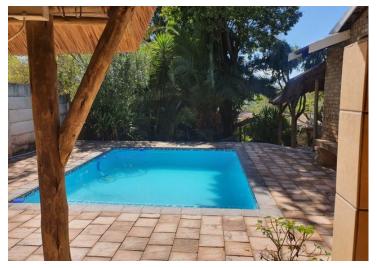

There is a huge thatch lapa for the serious entertainer and is next to the sparkling pool. Also the garden is landscaped.

Both garages are automated and there are two carports and even more secure parking for your visitor's.