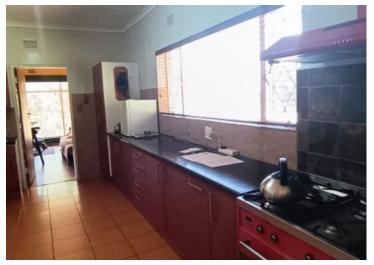

The kitchen is of great size with lots of cupboards and a SMEG stove. Also, there are lots of connections for all your equipment and machines.

Outside is a thatch lapa and built in braai and big pool. The garden is landscaped throughout