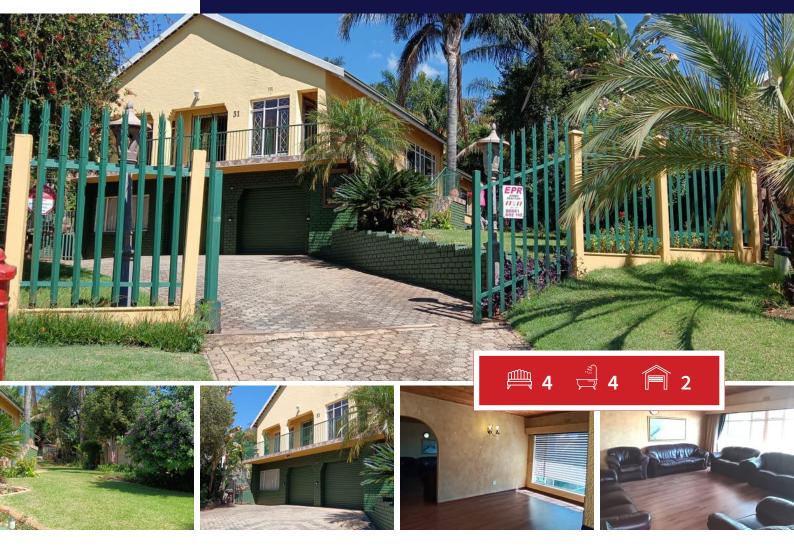

## Spacious split level family home on huge stand in Noordheuwel

This is the "golden oldie" property you were looking for, with a view to fix up and make it you own.

With four bedrooms and four bathrooms it is ideal for the bigger family. The study is well located in the house and the bar is built in

The kitchen is of great size with lots of cupboards and a SMEG stove. Also, there are lots of connections for all your equipment and machines.

Outside is a thatch lapa and built in braai and big pool. The garden is landscaped throughout

This property has sufficient security features and the double garages has entrance into the house and there are extra secure parkin for another four vehicles.

| Monthly Bond Repayment          | R20,437.33 | Bond Costs                                      | R32,760.00 |
|---------------------------------|------------|-------------------------------------------------|------------|
| Calculated over 20 years at 11% |            | These calculations are only a guide. Please ask |            |
| with no deposit.                |            | your conveyancer for exact calculations         |            |
| Transfer Costs                  | R74,006.00 | Monthly Rates                                   | -          |