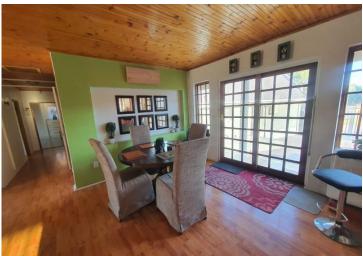

## New Listing! Lovely Cape Dutch style family home in Noordheuwel.

This open plan family home with granite top kitchen with a gas hob is well designed and modern.

The Reception areas are spacious and the bedrooms nice and sunny.

The wooden ceiling and laminated floors finish it off very well.

The thatch lapa is spacious and ideal for entertaining , braaiing and the pool is TLC.

There is a landscaped garden which is fully walled.