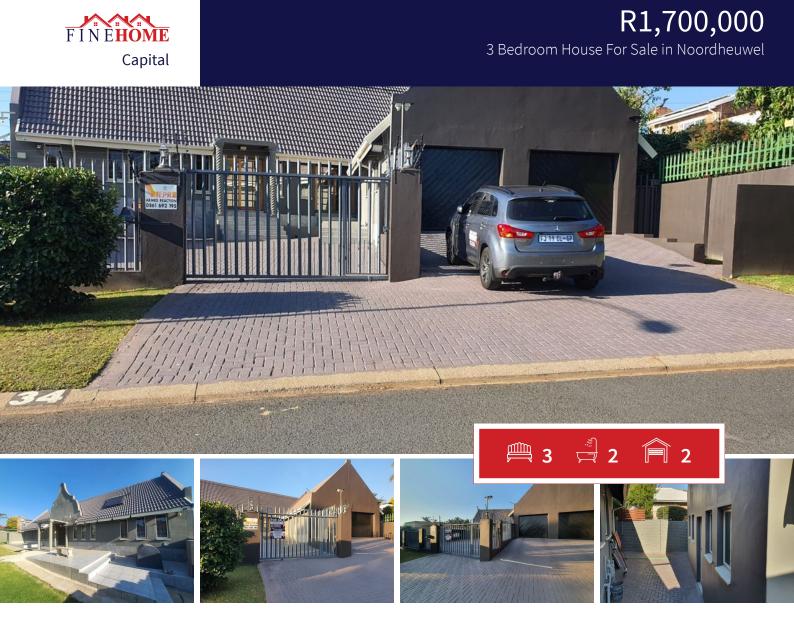

## New Listing! Lovely Cape Dutch style family home in Noordheuwel.

This open plan family home with granite top kitchen with a gas hob is well designed and modern.

The Reception areas are spacious and the bedrooms nice and sunny.

The wooden ceiling and laminated floors finish it off very well.

The thatch lapa is spacious and ideal for entertaining , braaiing and the pool is TLC.

There is a landscaped garden which is fully walled.

Both garages are automated and there is a carport and extra parking for another 4 vehicles. Security is ample and there is a domestic room.

Please contact me to arrange your appointment for viewing.

| <b>Monthly Bond Repayment</b><br>Calculated over 20 years at 11%<br>with no deposit. | R17,547.20 | <b>Bond Costs</b><br>These calculations are only a guide. Please ask<br>your conveyancer for exact calculations | R30,875.00 |
|--------------------------------------------------------------------------------------|------------|-----------------------------------------------------------------------------------------------------------------|------------|
| Transfer Costs                                                                       | R55,039.00 | Monthly Rates                                                                                                   | R1,000     |

## **INTERIOR**

| Bedrooms     | 3     |
|--------------|-------|
| Bathrooms    | 2     |
| Kitchens     | 1     |
| Recep. Rooms | 4     |
| Furnished    | Maybe |

## Carports / Parkings Security

Dom. Accom. Pool Views

**EXTERIOR** 