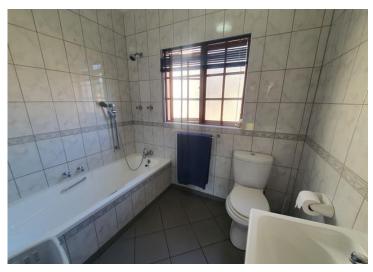

All four bedrooms are nice and sunny with carpets and built in cupboards of which one is wheelchair friendly. It also offers you four full bathrooms and an outside toilet. There is a good size dining room and both the lounge and family room are spacious and leads onto a patio with a built in braai. Ideal for entertaining!