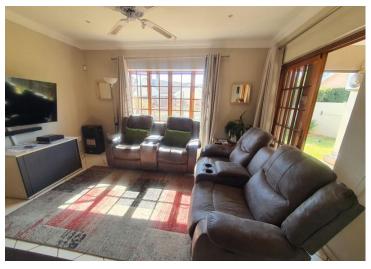

All four bedrooms are nice and sunny with carpets and built in cupboards of which one is wheelchair friendly. It also offers you four full bathrooms and an outside toilet. There is a good size dining room and both the lounge and family room are spacious and leads onto a patio with a built in braai. Ideal for entertaining!