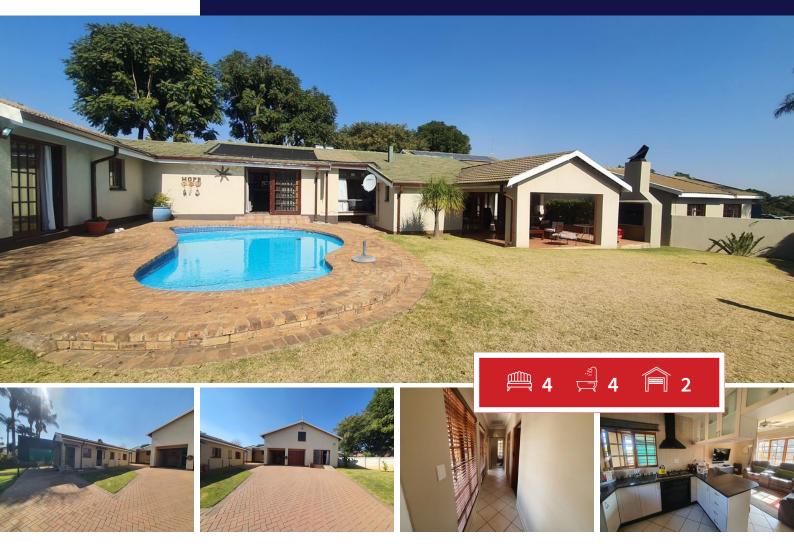

## Freestanding family home with flatlet in Noordheuwel

This house is very spacious and modern open plan.

The granite top kitchen with a centre island and scullery has a pantry and gas stove as well and there are lots of built in cupboards and electrical connection points throughout.

All four bedrooms are nice and sunny with carpets and built in cupboards of which one is wheelchair friendly. It also offers you four full bathrooms and an outside toilet. There is a good size dining room and both the lounge and family room are spacious and leads onto a patio with a built in braai. Ideal for entertaining!

The enormous garden is landscaped and the heated pool sparkling clean.

a Full two bedroom flatlet with two bathrooms and an open plan kitchen and lounge, together with an own garden is well

| Monthly Bond Repayment                           | R25,288.62  | Bond Costs                                                                              | R38,415.00 |
|--------------------------------------------------|-------------|-----------------------------------------------------------------------------------------|------------|
| Calculated over 20 years at 11% with no deposit. |             | These calculations are only a guide. Please ask your conveyancer for exact calculations |            |
| Transfer Costs                                   | R111,720.00 | Monthly Rates                                                                           | R1,480     |