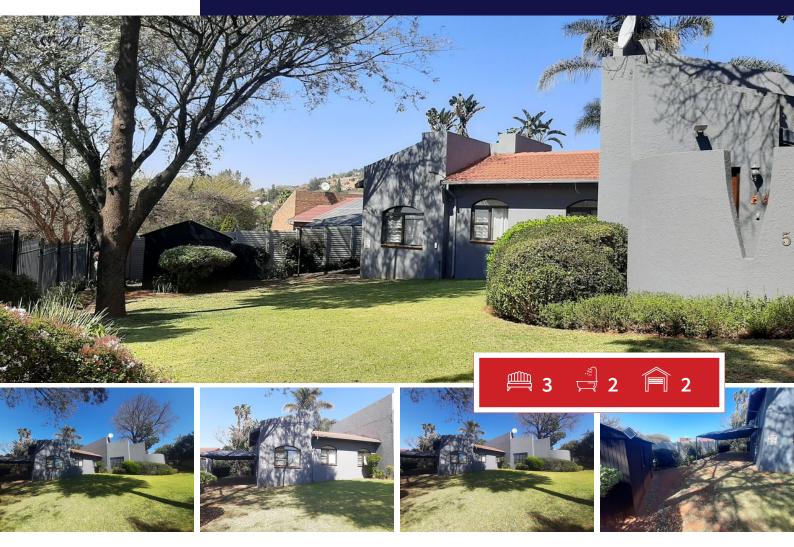

# Charming and Spacious Family Home with Pool and Office Space/Flatlet Potential

Charming, exquisite, neat, and spacious home in Kenmare. The property is located close to major routes and local amenities, shopping malls, schools, hospitals, etc.

### Main house

- 3 spacious sunny bedrooms with built-in cupboards and laminated flooring.
- -Two modern bathrooms (one of which is the main en-suite)
- -Spacious dining room and lounge
- -Large modern kitchen with modern built-in cupboards offering ample cupboard space, SMEG gas hob, electric oven,

# Bedrooms3CarporBathrooms2SecuritKitchens1Dom. ARecep. Rooms2PoolFurnishedYesViews

## **EXTERIOR**

| Carports / Parkings | 5     |
|---------------------|-------|
| Security            | Yes   |
| Dom. Accom.         | 1     |
| Pool                | Yes   |
| Views               | Maybe |