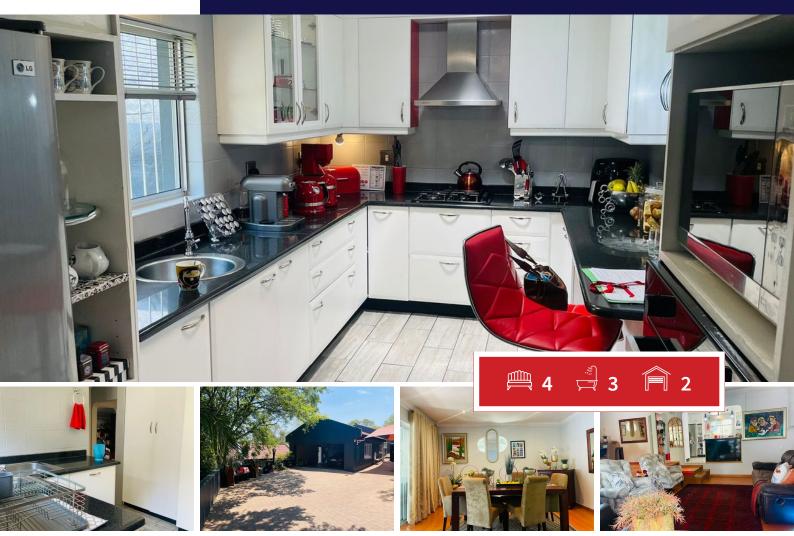

#### INTERIOR

| Bedrooms     | 4   |
|--------------|-----|
| Bathrooms    | 3   |
| Kitchens     | 2   |
| Recep. Rooms | 2   |
| Furnished    | Yes |

#### EXTERIOR

| Carports / Parkings | 6   |
|---------------------|-----|
| Security            | Yes |
| Dom. Accom.         | 0   |
| Pool                | Yes |
| Views               | Yes |

#### SIZES

Floor Size -Land Size 1,703m<sup>2</sup>