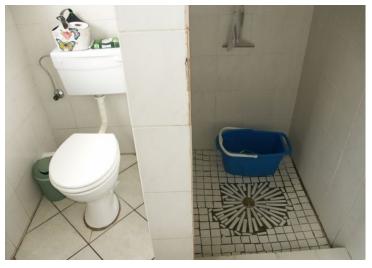

# Two Bedroom Unit in Noordheuwel.

**Transfer Costs** 

This is a very neat two Bedroom Unit with One Bathroom. The unit consists of an open plan Lounge and Kitchen that is tiled. Both Bedrooms are tiled and is fitted with built-in-cupboards. The Bathroom consists of a Basin, Bath, Toilet and shower. At the back there is a Lapa with built-in-Bar. The Unit has a single Garage with a Carport that is enclosed with Shade-net. Beautiful garden in front of the Unit.