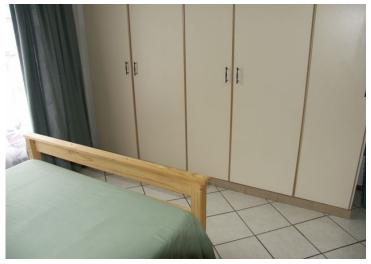

# Two Bedroom Unit in Noordheuwel.

**Transfer Costs** 

This is a very neat two Bedroom Unit with One Bathroom. The unit consists of an open plan Lounge and Kitchen that is tiled. Both Bedrooms are tiled and is fitted with built-in-cupboards. The Bathroom consists of a Basin, Bath, Toilet and shower. At the back there is a Lapa with built-in-Bar. The Unit has a single Garage with a Carport that is enclosed with Shade-net. Beautiful garden in front of the Unit.