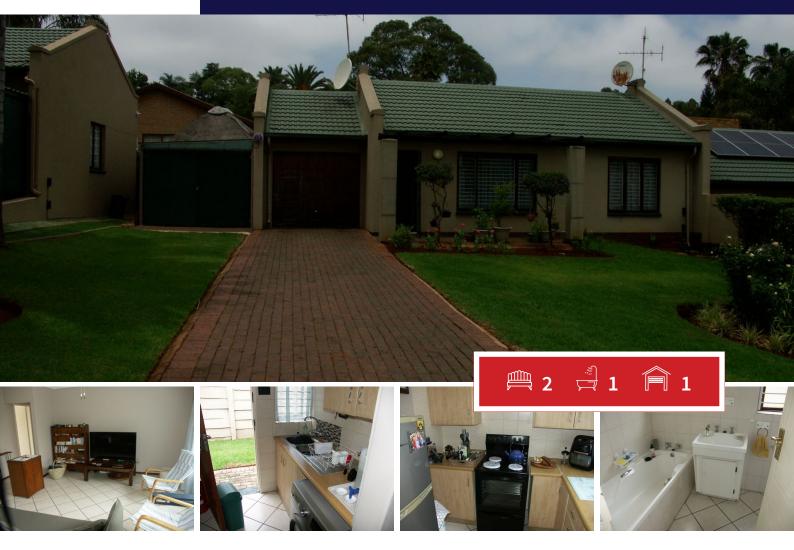

# Two Bedroom Unit in Noordheuwel.

**Transfer Costs** 

This is a very neat two Bedroom Unit with One Bathroom. The unit consists of an open plan Lounge and Kitchen that is tiled. Both Bedrooms are tiled and is fitted with built-in-cupboards. The Bathroom consists of a Basin, Bath, Toilet and shower. At the back there is a Lapa with built-in-Bar. The Unit has a single Garage with a Carport that is enclosed with Shade-net. Beautiful garden in front of the Unit.