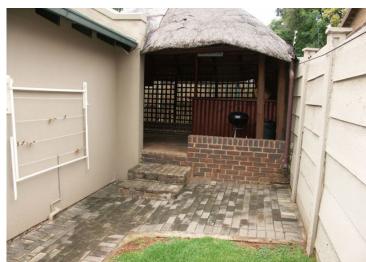

# Two Bedroom Unit in Noordheuwel.

**Transfer Costs** 

This is a very neat two Bedroom Unit with One Bathroom. The unit consists of an open plan Lounge and Kitchen that is tiled. Both Bedrooms are tiled and is fitted with built-in-cupboards. The Bathroom consists of a Basin, Bath, Toilet and shower. At the back there is a Lapa with built-in-Bar. The Unit has a single Garage with a Carport that is enclosed with Shade-net. Beautiful garden in front of the Unit.