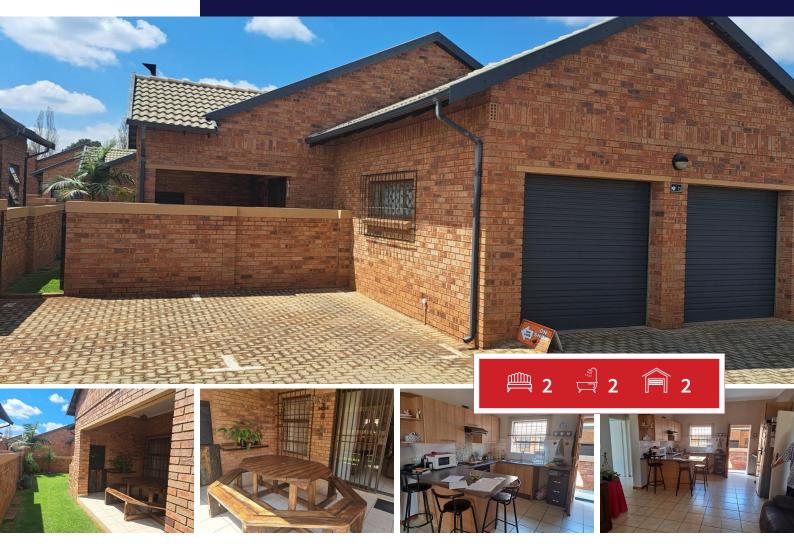

## two bedroom townhouse

**Transfer Costs** 

Web Ref: RL1645

modern low maintenance two bedrooms with built in cupboards, kitchen with breakfast nook built in cupboards.patio with built in braai family room. totally fenced ,guard huse electric fence. close to curio and shopping centres.

## Carports / Parkings Bedrooms 2 0 Bathrooms 2 Security Yes Kitchens 1 Dom. Accom. 0 Recep. Rooms 1 Pool Yes Furnished Yes Views Yes

**EXTERIOR** 

## **SIZES**

Floor Size 120m<sup>2</sup> Land Size -

Cassandra O'riley
Property Practitioner

Registered with PPRA (FFC 2023326313)

082 331 5565

cassandra.oriley@gmail.com

Web Ref: RL1645 www.finehome.co.za