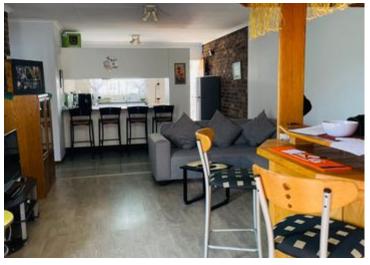

## 2 Bedroom Cluster For Sale in Noordheuwel

This quaint townhouse features 2 bedrooms with built in cupboards, curtain rails and carpets. full bathroom with tiled floors. The open plan kitchen flows in a spacious living room. The tiled kitchen features built in cupboards, a stove with extractor fan, double basin for the dishes, dishwasher connection and a breakfast nook.