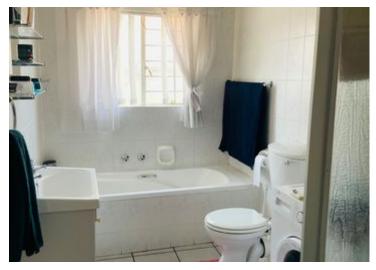

## 2 Bedroom Cluster For Sale in Noordheuwel

This quaint townhouse features 2 bedrooms with built in cupboards, curtain rails and carpets. full bathroom with tiled floors. The open plan kitchen flows in a spacious living room. The tiled kitchen features built in cupboards, a stove with extractor fan, double basin for the dishes, dishwasher connection and a breakfast nook.