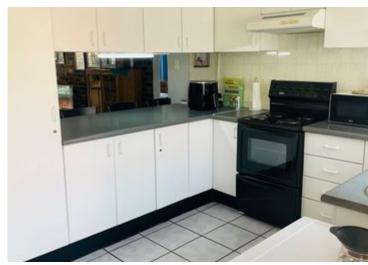

## 2 Bedroom Cluster For Sale in Noordheuwel

This quaint townhouse features 2 bedrooms with built in cupboards, curtain rails and carpets. full bathroom with tiled floors. The open plan kitchen flows in a spacious living room. The tiled kitchen features built in cupboards, a stove with extractor fan, double basin for the dishes, dishwasher connection and a breakfast nook.

## **INTERIOR**