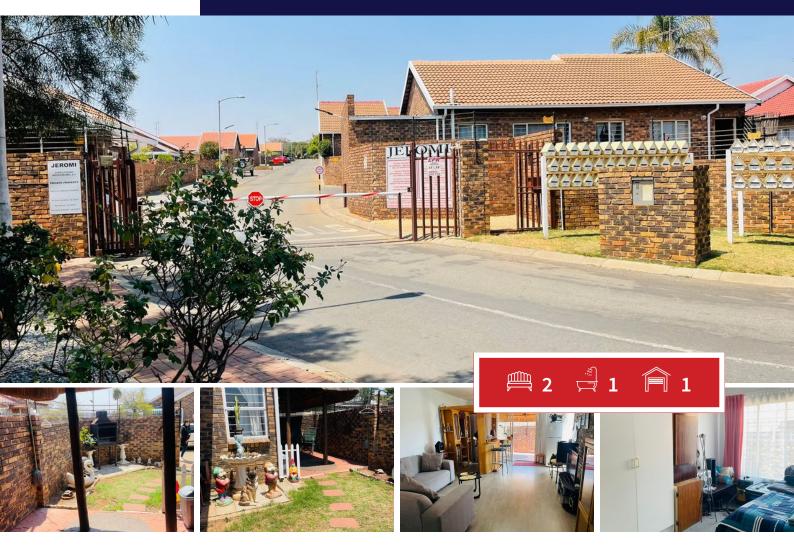

## 2 Bedroom Cluster For Sale in Noordheuwel

This quaint townhouse features 2 bedrooms with built in cupboards, curtain rails and carpets. full bathroom with tiled floors. The open plan kitchen flows in a spacious living room. The tiled kitchen features built in cupboards, a stove with extractor fan, double basin for the dishes, dishwasher connection and a breakfast nook.

Outside is a small lava leading to a cosy garden, ideal for outdoor relaxation.

An automated garage for one vehicle.

This property is pet friendly and conveniently located near Valley view shopping centre.

Security: Access gate and trellidor.

Rates and taxes are size estimated and may change.

| <b>Monthly Bond Repayment</b> | Month | ly Bond | Repay | ment |
|-------------------------------|-------|---------|-------|------|
|-------------------------------|-------|---------|-------|------|