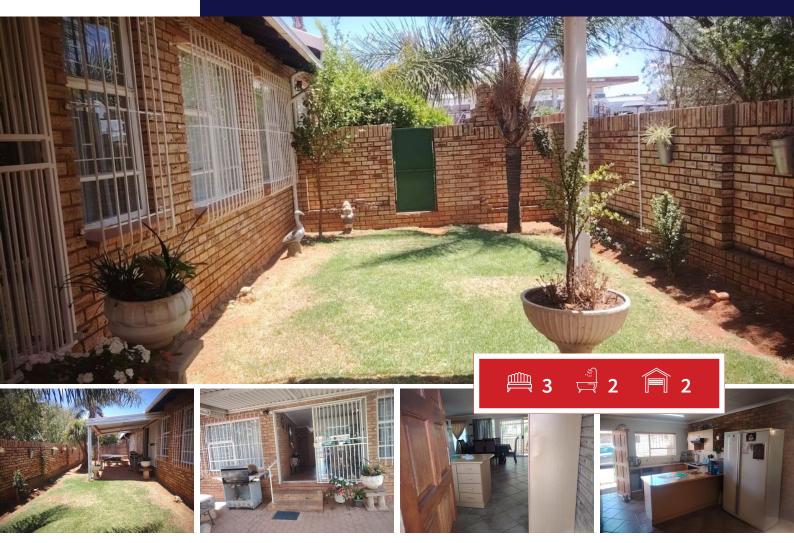

### 3 Bedroom Townhouse For Sale in Noordheuwel

Spacious Townhouse for sale in Noordheuwel – A Rare Find for Serious Buyers!

This standout property boasts a double garage and an extra-large dining room as fantastic bonuses. As the largest unit in the complex, it offers a unique, spacious layout for you to enjoy.

Conveniently located just steps from the Robert Broom Checkers Centre! Inside, you'll find a double garage with direct access to the unit, a large open-plan lounge, dining area, and kitchen with plenty of cupboard space. The home includes three well-sized bedrooms and two neat, tiled bathrooms. The kitchen opens to a private courtyard, and a sliding door from the lounge leads to your own pet-friendly garden with a patio area.