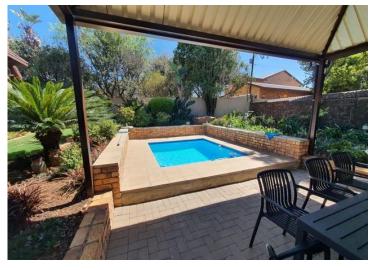

## New listing! Spacious split level family home in upmarket area.

This property is ideal for the serious entertainer with a sparkling pool, patio with a built in braai and a beautifully tranquil landscaped garden, which is fully walled.

With a thatch ceiling/roof finishing on the inside and the outside a tile roof, it creates a sense of relaxation and proper weather control. a Real holiday feeling!

The interior is of upmarket finishes throughout and the modern kitchen with caesarstone tops, gas hob and a centre island, scullery and laundry.