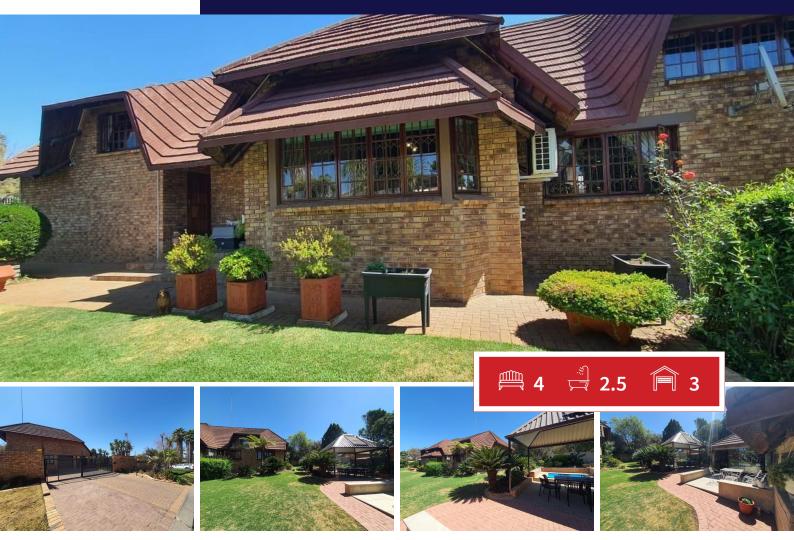

## New listing! Spacious split level family home in upmarket area.

This property is ideal for the serious entertainer with a sparkling pool, patio with a built in braai and a beautifully tranquil landscaped garden, which is fully walled.

With a thatch ceiling/roof finishing on the inside and the outside a tile roof, it creates a sense of relaxation and proper weather control. a Real holiday feeling!

The interior is of upmarket finishes throughout and the modern kitchen with caesarstone tops, gas hob and a centre island, scullery and laundry.

All 4 bedrooms are nice and spacious with the main bedroom with en-suite bathroom located upstairs. Both bathrooms are full and modern and there is a guest toilet.

| <b>Monthly Bond Repayment</b><br>Calculated over 20 years at 11%<br>with no deposit. | R30,955.33  | <b>Bond Costs</b><br>These calculations are only a guide. Please ask<br>your conveyancer for exact calculations | R42,185.00 |
|--------------------------------------------------------------------------------------|-------------|-----------------------------------------------------------------------------------------------------------------|------------|
| Transfer Costs                                                                       | R160,101.00 | Monthly Rates                                                                                                   | R1,320     |

INTERIOR

| Bedrooms     | 4   |
|--------------|-----|
| Bathrooms    | 2.5 |
| Kitchens     | 1   |
| Recep. Rooms | 0   |
| Furnished    | Yes |

EXTERIOR

Carports / Parkings Security Dom. Accom. Pool Views