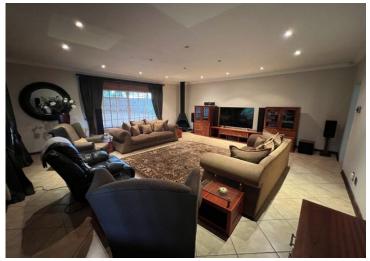

## MAIN HOUSE.

Spacious TV Room. Generous Dining Room. Comfortable Lounge. Welcoming Entrance Hall. Bar Area.

Guest restroom, equipped with a table, chairs, and writing desk.