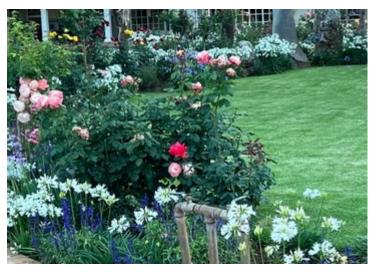

#### GARDEN

Two enclosed areas, one utilized as a nursery for cultivating and propagating plants to maintain the garden's pristine condition.

An enclosed steel structure functions as a greenhouse, offering protection during the winter season.

From September to April/May, the property is adorned with an abundance of stunning roses, with over 200 roses planted throughout.

A majestic Oak tree creates an inviting space for outdoor gatherings, accommodating up to 100 people.