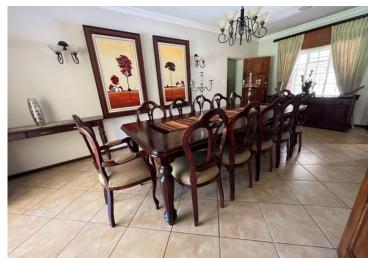

## MAIN HOUSE.

Spacious TV Room. Generous Dining Room. Comfortable Lounge. Welcoming Entrance Hall. Bar Area.

Guest restroom, equipped with a table, chairs, and writing desk.