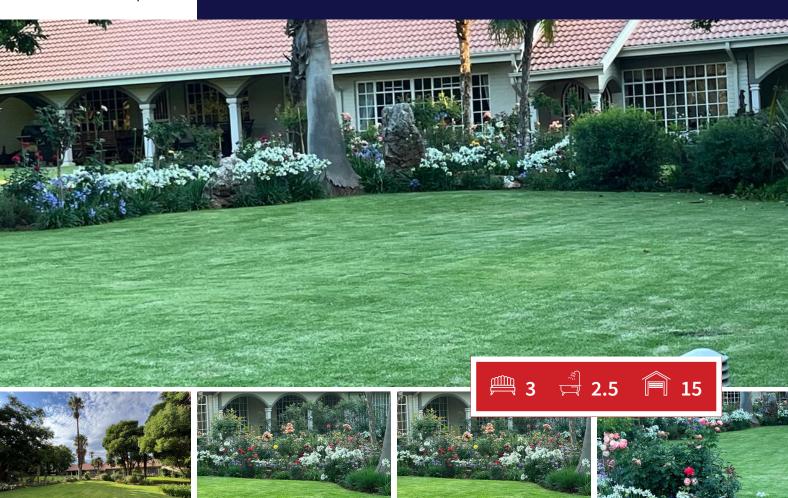

# Beautiful House located in the Heart of the Cradle of Humankind.

This stunning residence is situated within the Cradle of Humankind, offering an ideal space for both a large family and a home-based business. Surrounded by picturesque gardens, it provides all the amenities one could desire in a home.

#### GARDEN

Two enclosed areas, one utilized as a nursery for cultivating and propagating plants to maintain the garden's pristine condition.

An enclosed steel structure functions as a greenhouse, offering protection during the winter season.

From September to April/May, the property is adorned with an abundance of stunning roses, with over 200 roses planted throughout.

A majestic Oak tree creates an inviting space for outdoor gatherings, accommodating up to 100 people.