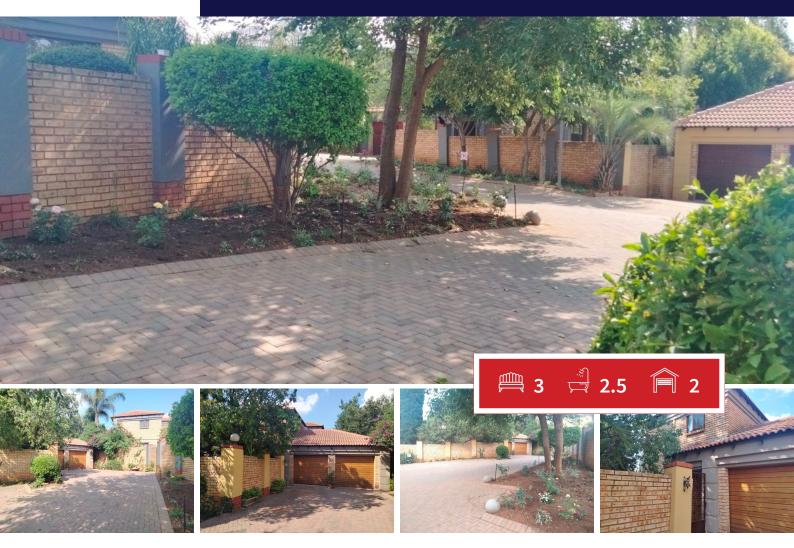

# RETREAT TO YOUR OWN PRIVATE SPACE SURROUNDED BY A BEAUTIFUL TREE FILLED GARDEN.

We offer you this spacious freestanding duplex unit in the sought after Pinehaven Estate.

Flowing open-plan living with a lounge, dining room and modern kitchen.

A super drive way with lots of parking, surrounded by beautiful communal gardens.

**Monthly Bond Repayment** 

R20,540.55

**Bond Costs** 

R32,760.00

Calculated over 20 years at 11% with no deposit.

These calculations are only a guide. Please ask your conveyancer for exact calculations