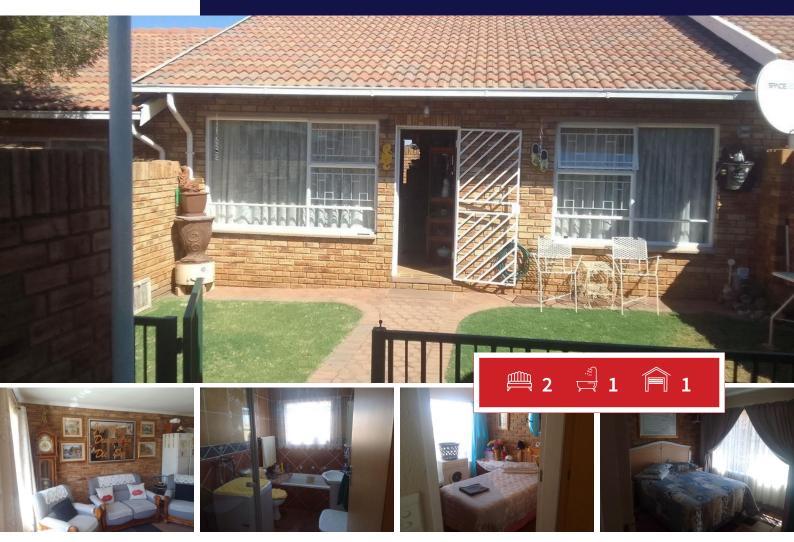

# **R780,000** 2 Bedroom Duplex For Sale in Quellerie Park

## TOWNHOUSE FOR SALE IN QUELLERIE PARK

Lovely 2 bedroom townhouse with open plan kitchen ,breakfast nook, stove(oven&hob),tiled floors and built in cupboards. This beautiful townhouse comes with a well maintained bathroom and landscaped garden. Top security features and single roll up garage. Perfect family investment property

#### EXTERIOR

| Bedrooms     | 2   | Carports / Parkings | 0   |
|--------------|-----|---------------------|-----|
| Bathrooms    | 1   | Security            | Yes |
| Kitchens     | 1   | Dom. Accom.         | 0   |
| Recep. Rooms | 0   | Pool                | Yes |
| Furnished    | Yes | Views               | Yes |