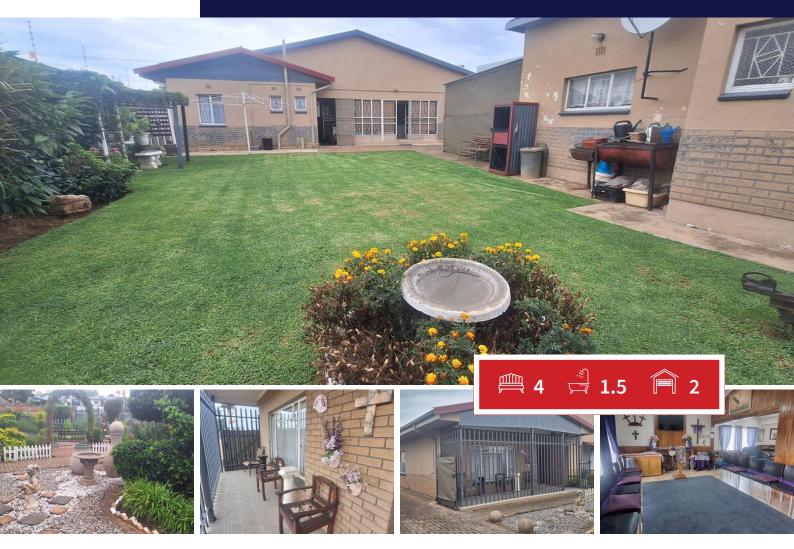

### I'm spacious and well maintained, just move in.

This spacious family home hosted many home sell groups, and if your need is space and comfort this home will offers you all the space you need. With the cozy fire place you will be ready for winter around the corner spending time with your loved ones around the fire place. To make memories for a live time, spending precious time together. The dining- and kitchen area is open plan and seamlessly flows into the lounge area. The kitchen is well-equipped with ample build in cupboards, a stove , oven , hob and space for your double-door fridge. The kitchen also fits a table for the kids to sit close by doing there homework while you prepare supper.

The four sunny bedrooms with built-in-cupboards, space and tiled flooring, this home will steal your heart. An additional add on is there are two separate toilets and a full bathroom, to ensures convenience for every family member. The outdoor garden will add to the joy, you will experience with the kids running around with their dogs, the laughter and happiness will confirm this was the right choice for your family home. Then there is all the other additional benefits like

#### INTERIOR

| Bedrooms                 | 4   | Carports / Parkings | 2        |
|--------------------------|-----|---------------------|----------|
| Bathrooms                | 1.5 | Security            | Yes      |
| Kitchens                 | 1   | Dom. Accom.         | 1        |
| Recep. Rooms             | 2   | Pool                | Yes      |
| Furnished                | Yes | Views               | Yes      |
| Kitchens<br>Recep. Rooms | 1 2 | Dom. Accom.<br>Pool | 1<br>Yes |