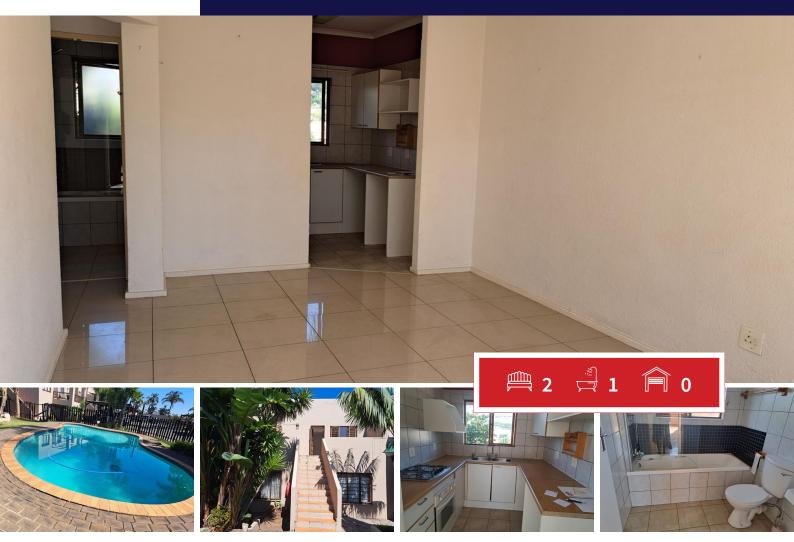

### two bedroom apartment

modern two bedroom apartment built in cupboards and laminated flooring one bathroom ,tiled floors, bath toilet and basin open pan kitchen with cupboards oven hob and washing machine connections communal pool carport and visitors parking security gate burglar bars and electric fencing close to curio pvt school and shops.

#### INTERIOR

| Bedrooms     | 2   | Carports / Parkings | 1   |
|--------------|-----|---------------------|-----|
| Bathrooms    | 1   | Security            | Yes |
| Kitchens     | 1   | Dom. Accom.         | 0   |
| Recep. Rooms | 1   | Pool                | Yes |
| Furnished    | Yes | Views               | Yes |