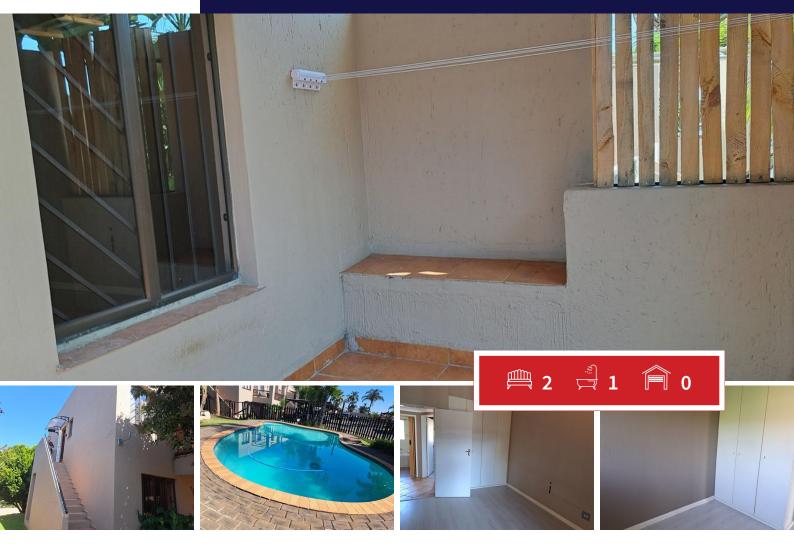

## two bedroom apartment

two bedroom built in cupboards with laminated flooring, One bathroom
Open plan lounge, kitchen with built in cupboards.
a carport and visitors parking
communal pool.
security gates burglar bars and electric fencing
close to curio school and shops

## **INTERIOR EXTERIOR** Carports / Parkings Bedrooms 2 1 Bathrooms Security Yes Kitchens 0 Dom. Accom. 0 Recep. Rooms 1

Furnished

Cassandra O'riley
Property Practitioner

Registered with PPRA (FFC 2023326313)