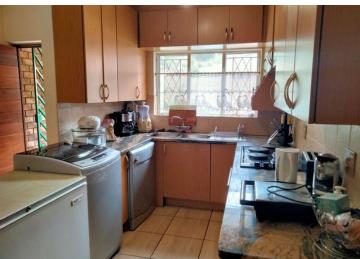

## SPACIOUS APARTMENT WITH A BEAUTIFUL MOUNTAIN VIEW.

With only 4 steps you enter this neat 2 bedroom apartment.

A well equiped kitchen, open-plan with the lounge/diningroom and a sliding door leading to the patio and beautiful view. Two carpeted bedrooms, build-in cupboards and cooling ceiling fans.