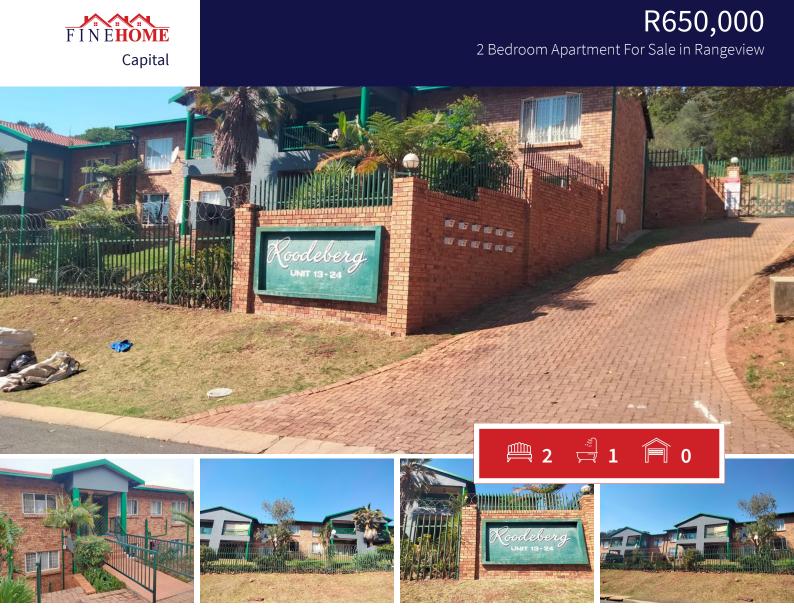

## SPACIOUS APARTMENT WITH A BEAUTIFUL MOUNTAIN VIEW.

With only 4 steps you enter this neat 2 bedroom apartment.

A well equiped kitchen, open-plan with the lounge/diningroom and a sliding door leading to the patio and beautiful view. Two carpeted bedrooms, build-in cupboards and cooling ceiling fans.

A full tiled bathroom rounds off this neat unit.

Safety doors and burglarbars.

A communal lapa for that family braais.

Shadenet carport and one allocated secureparking.

Beautiful complex surrounded by nature.

Be the first to view.

| Monthly Bond Repayment                           | R6,709.22  | Bond Costs                                                                              | R17,680.00 |
|--------------------------------------------------|------------|-----------------------------------------------------------------------------------------|------------|
| Calculated over 20 years at 11% with no deposit. |            | These calculations are only a guide. Please ask your conveyancer for exact calculations |            |
| Transfer Costs                                   | R23,730.00 | Monthly Rates                                                                           | R686       |