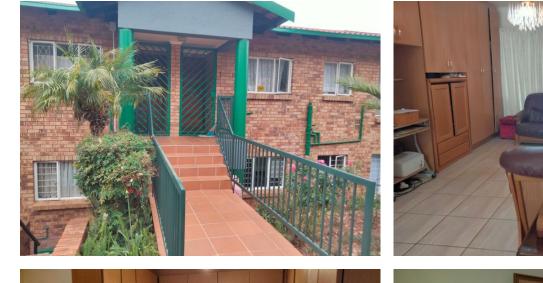

## SPACIOUS APARTMENT WITH A BEAUTIFUL MOUNTAIN VIEW.

With only 4 steps you enter this neat 2 bedroom apartment.

A well equiped kitchen, open-plan with the lounge/diningroom and a sliding door leading to the patio and beautiful view. Two carpeted bedrooms, build-in cupboards and cooling ceiling fans.

A full tiled bathroom rounds off this neat unit.

Safety doors and burglarbars.

A communal lapa for that family braais.

Shadenet carport and one allocated secureparking.

Beautiful complex surrounded by nature.