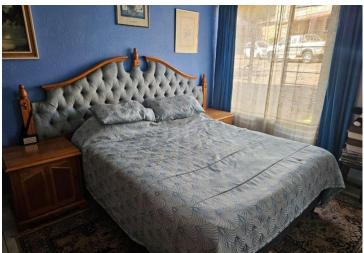

Gas Hob for cooking should there be load shedding.

Tiled throughout.,

Main Bedroom has space for a Queen bed.

Lots of cupboards, a woman's dream.

Bathroom has a Bath, Shower, toilet, space for Washing Machine and Tumble Dryer.