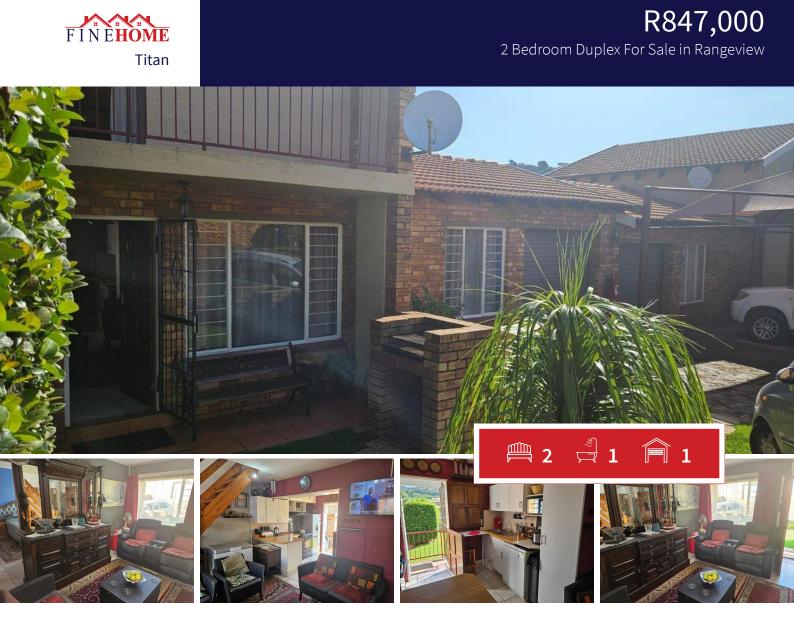

## Lovely Townhouse in Sanbonani - Rangeview Extension 4

What to say about this well maintained Townhouse with lots of storage space.

Size of unit is 98 square meters.

This unit is move-in ready.

Open Plan Lounge, Kitchen, Dining.

Upstairs the Loft could be used as a Main Bedroom or 2nd bedroom.

Alternatively Study, Dining, office space, Play room.

| Monthly Bond Repayment                           | R8,742.64  | Bond Costs                                                                              | R21,450.00 |
|--------------------------------------------------|------------|-----------------------------------------------------------------------------------------|------------|
| Calculated over 20 years at 11% with no deposit. |            | These calculations are only a guide. Please ask your conveyancer for exact calculations |            |
| Transfer Costs                                   | R28,244.00 | Monthly Rates                                                                           | R806       |