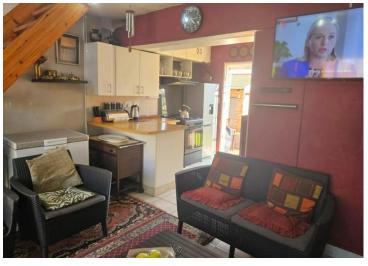

Gas Hob for cooking should there be load shedding.

Tiled throughout.,

Main Bedroom has space for a Queen bed.

Lots of cupboards, a woman's dream.

Bathroom has a Bath, Shower, toilet, space for Washing Machine and Tumble Dryer.