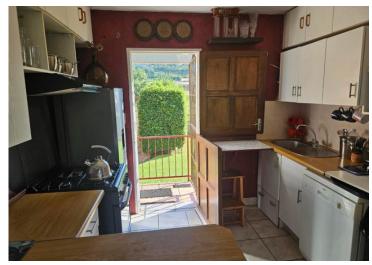

Gas Hob for cooking should there be load shedding.

Tiled throughout.,

Main Bedroom has space for a Queen bed.

Lots of cupboards, a woman's dream.

Bathroom has a Bath, Shower, toilet, space for Washing Machine and Tumble Dryer.