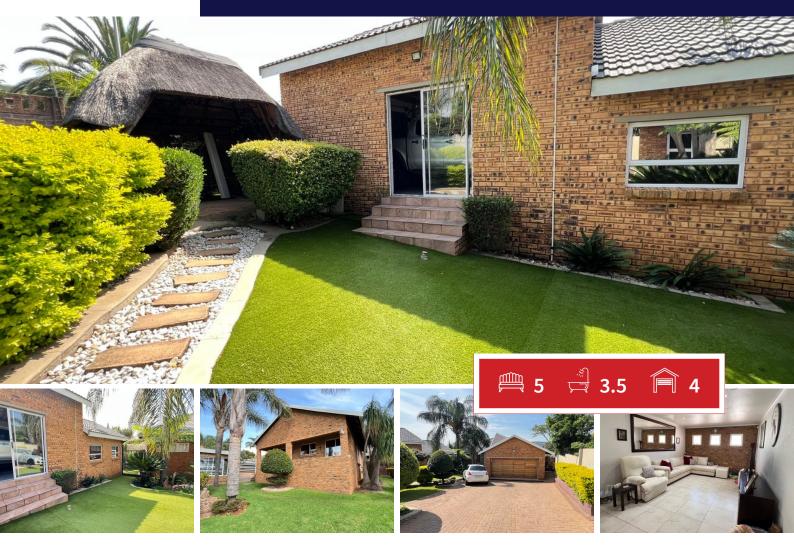

## spacious family home for sale in Rangeview

Located in the sought-after area of Rangeview, this spacious home offers 5 bedrooms and 3.5 bathrooms, ideal for comfortable family living.

The open-plan kitchen flows seamlessly into the living areas, creating a warm and inviting space.

Step outside to a beautiful deck featuring a lapa with a built-in bar—perfect for entertaining.

The property also includes a tranquil koi pond, a large workshop, 4 garages, and a generous yard with plenty of space for kids and pets to play.

This home combines practicality and charm in a peaceful, family-friendly neighborhood.

| Monthly Bond Repayment R39,223. | 16 <b>B</b> | Bond Costs | R49,725.00 |
|---------------------------------|-------------|------------|------------|
|---------------------------------|-------------|------------|------------|