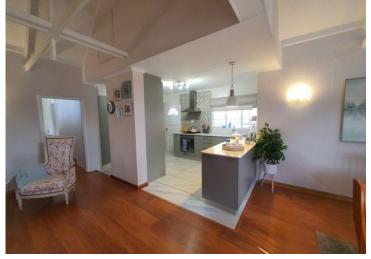

The kitchen is modern with lots of built in cupboards and links onto a spacious Lounge and open plan dining room which then leads onto a under roof patio with built in braai, ideal for the serious entertainer.