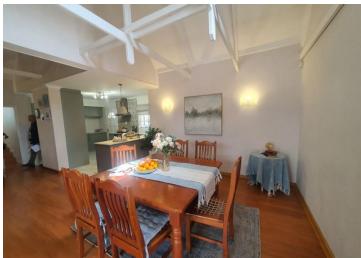

The kitchen is modern with lots of built in cupboards and links onto a spacious Lounge and open plan dining room which then leads onto a under roof patio with built in braai, ideal for the serious entertainer.