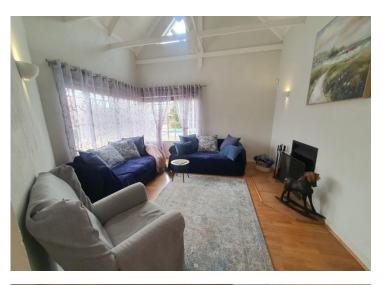

The kitchen is modern with lots of built in cupboards and links onto a spacious Lounge and open plan dining room which then leads onto a under roof patio with built in braai, ideal for the serious entertainer.