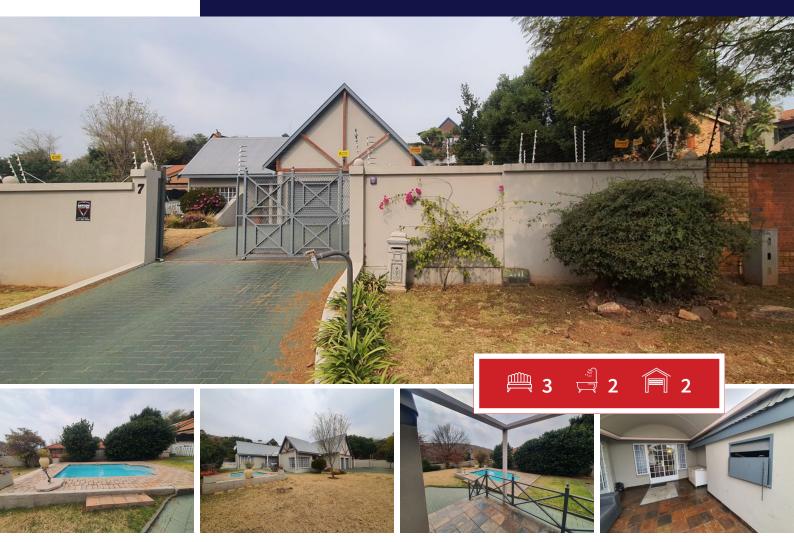

## **R2,295,000** 3 Bedroom House For Sale in Rangeview

## Lovely family home with fantastic views in Rangeview Ext 4

The property is close to Curro private schools in a popular upmarket area and close to all amenities and main routes.

Absolute stunning surroundings and views all round.

All three bedrooms are sunny and both bathrooms are upmarket and modern. Outside is a tranquil landscaped garden and the pool is sparkling clean

Both garages are automated and the carport big enough for two vehicles. In addition there are extra secure parking as well.