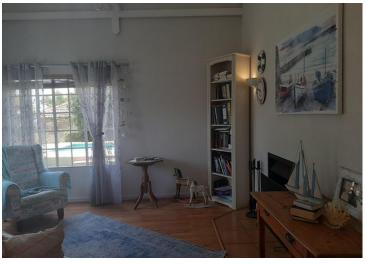

This charming Modern A-frame home with split level style architecture has a neat and well-kept garden with sprinkler system and a sparkling pool.

From the welcoming main entrance of the house, you are greeted by a stunning private lounge on the left and a flight of few stairs leading to a spacious open plan dining and lounge area with laminated floors, which leads to the kitchen and patio. The kitchen is open plan, modern with tiled flooring, breakfast nook, ample cupboard space, built-in cupboards with granite tops, gas hob and oven, stove hood/extractor fan, and a dishwasher connection. The patio is accessible through French doors from the dining and living area which open to a dome covered patio with