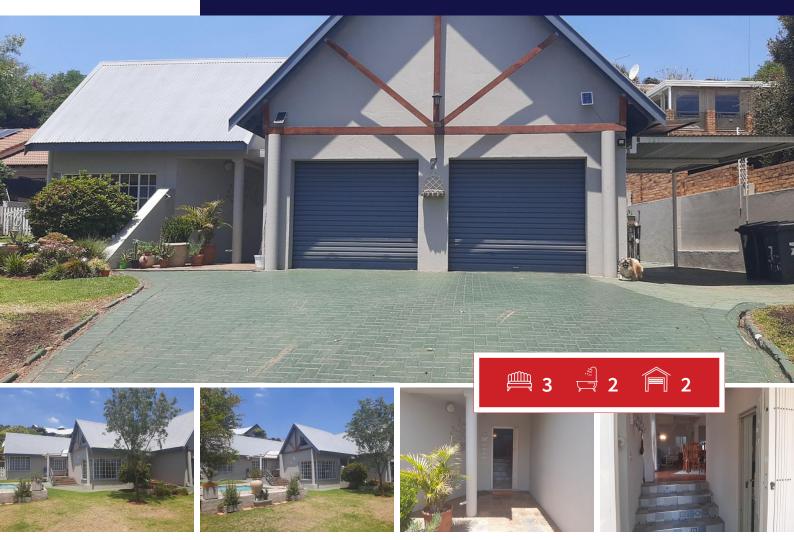

## Wonderful 3 bedroom family home in the heart of Rangeview

This beautiful home with panoramic views is tucked away in a quiet cul de sac, but accessible to major roads, close to private and public schools, near amenities

This charming Modern A-frame home with split level style architecture has a neat and well-kept garden with sprinkler system and a sparkling pool.

From the welcoming main entrance of the house, you are greeted by a stunning private lounge on the left and a flight of few stairs leading to a spacious open plan dining and lounge area with laminated floors, which leads to the kitchen and patio. The kitchen is open plan, modern with tiled flooring, breakfast nook, ample cupboard space, built-in cupboards with granite tops, gas hob and oven, stove hood/extractor fan, and a dishwasher connection. The patio is accessible through French doors from the dining and living area which open to a dome covered patio with