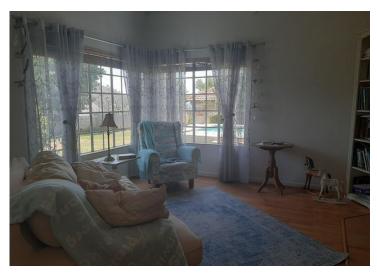

This charming Modern A-frame home with split level style architecture has a neat and well-kept garden with sprinkler system and a sparkling pool.

From the welcoming main entrance of the house, you are greeted by a stunning private lounge on the left and a flight of few stairs leading to a spacious open plan dining and lounge area with laminated floors, which leads to the kitchen and patio. The kitchen is open plan, modern with tiled flooring, breakfast nook, ample cupboard space, built-in cupboards with granite tops, gas hob and oven, stove hood/extractor fan, and a dishwasher connection. The patio is accessible through French doors from the dining and living area which open to a dome covered patio with