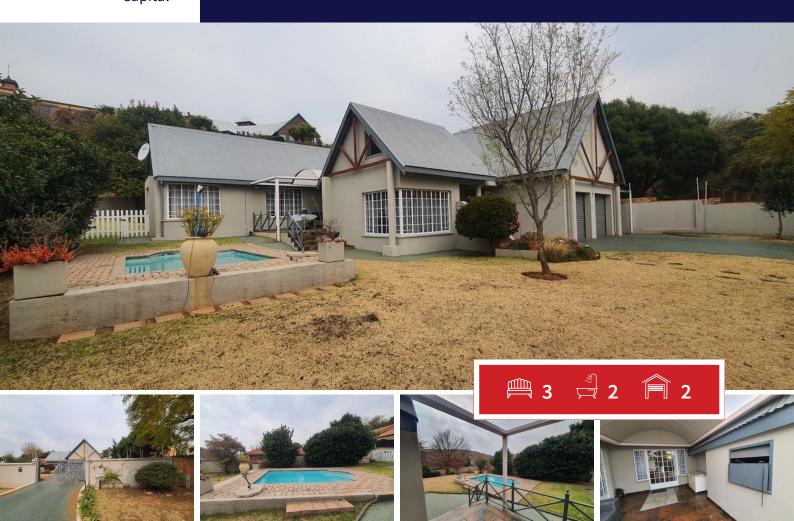

## Lovely family home with fantastic views in Rangeview Ext 4

The property is close to Curro private schools in a popular upmarket area and close to all amenities and main routes.

Absolute stunning surroundings and views all round.

The kitchen is modern with lots of built in cupboards and links onto a spacious Lounge and open plan dining room which then leads onto a under roof patio with built in braai, ideal for the serious entertainer.

All three bedrooms are sunny and both bathrooms are upmarket and modern. Outside is a tranquil landscaped garden and the pool is sparkling clean

Both garages are automated and the carport big enough for two vehicles. In addition there are extra secure parking as well.