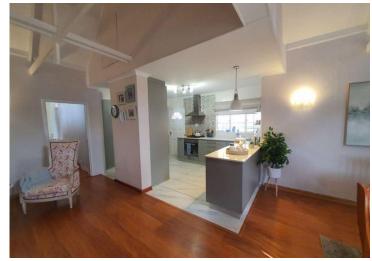

The kitchen is modern with lots of built in cupboards and links onto a spacious Lounge and open plan dining room which then leads onto a under roof patio with built in braai, ideal for the serious entertainer.