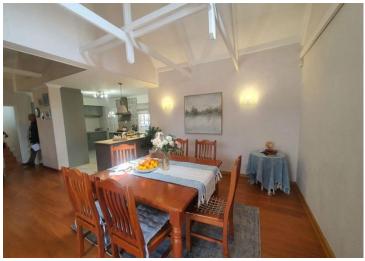

The kitchen is modern with lots of built in cupboards and links onto a spacious Lounge and open plan dining room which then leads onto a under roof patio with built in braai, ideal for the serious entertainer.