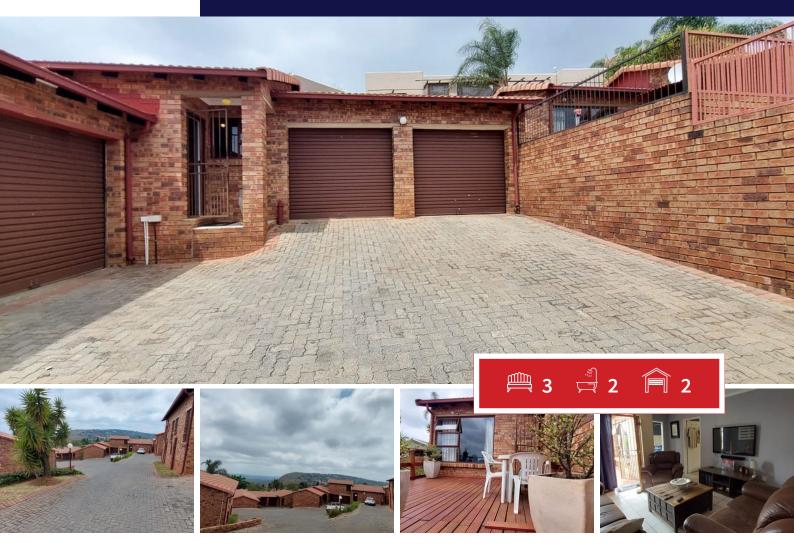

## **R1,095,000** 3 Bedroom Townhouse For Sale in Rangeview

## Lovely townhouse with deck in the heart of Rangeview

Discover your new haven in this stunning 3-bedroom townhouse, designed for comfort and style. Step into a charming kitchen that's perfect for culinary adventures, and enjoy the ease of a spacious double garage. Unwind on the lovely deck, ideal for morning coffee or evening relaxation. Located in a safe, well-maintained complex, this home offers peace of mind and a welcoming community feel.

INTERIOR

EXTERIOR

| 3   | Carports / Parkings | 2                                     |
|-----|---------------------|---------------------------------------|
| 2   | Security            | Yes                                   |
| 1   | Dom. Accom.         | 0                                     |
| 1   | Pool                | Yes                                   |
| Yes | Views               | Yes                                   |
|     | 2<br>1<br>1         | 2 Security<br>1 Dom. Accom.<br>1 Pool |