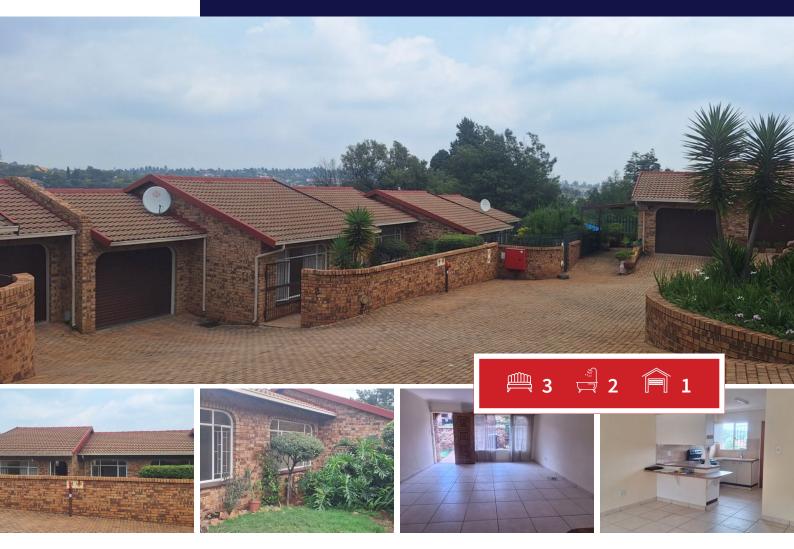

## **R1,100,000** 3 Bedroom Flat For Sale in Rant En Dal

## Neat simplex, townhouse for sale, Call me.

This lovely three bedroom Face- brick property offers you the following, Three well sized bedrooms all tiled with built-in cupboards. Two modern bathrooms, one is a family bathroom and the second one is an En-Suite with a shower, basin and toilet. The lounge area is open planned and all tilled. Here is a breakfast nook in the kitchen area. The kitchen has space for a dishwasher connection and a standard ordinary stove.

This unit has a small back yard, and a small garden in front for your furry friend, to run around. This unit has a lock up garage , with a roll up door and a parking in front of the garage. This unit is totally fenced and the complex entrance has an electric gate to enter and to leave. The complex has for safety an electric fencing in place, with the electrical gate and the unit itself has burglar bars and a security gates to make the unit safe as well. Please keep in mind that this units rates and taxes might have changed after listing and the erf and unit size are estimated. This complex is situated in Rant and Dal and close access to main roads. Don't snooze you might loose this unit. Phone me now.