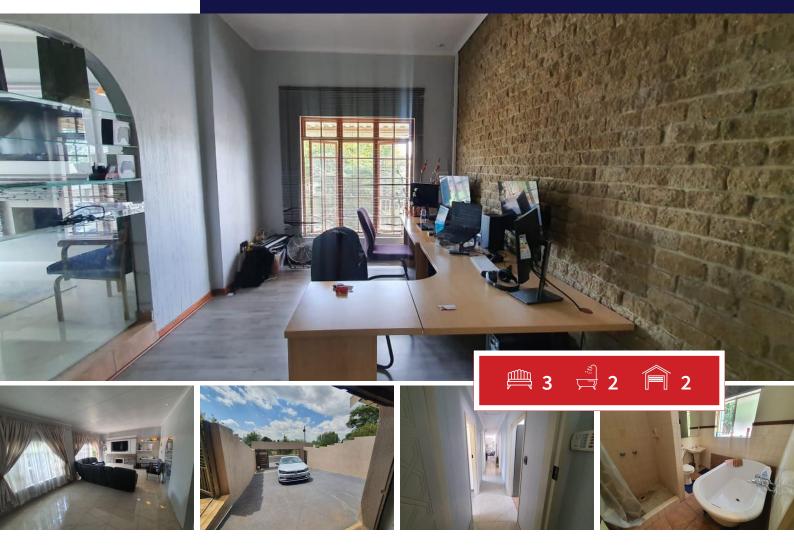

## nice family home in upmarket area of Rant en Dal

This spacious family home is situated close to all amenities and main routes. Consisting of and offering you three sunny bedrooms, two full bathrooms and a study.

The lounge and dining room are both spacious and fully tiled. Also there is a study.

A versatile and full kitchen awaits you with lots of built in cupboards and fittings for all your appliances and is also fully tiled.

Outside is a landscaped garden with an open verandah area for entertainment purposes.

Please contact me to arrange a viewing for you

| Monthly Bond Repayment                           | R14,440.32 | Bond Costs                                                                              | R27,105.00 |
|--------------------------------------------------|------------|-----------------------------------------------------------------------------------------|------------|
| Calculated over 20 years at 11% with no deposit. |            | These calculations are only a guide. Please ask your conveyancer for exact calculations |            |
| Transfer Costs                                   | R40,587.00 | Monthly Rates                                                                           | -          |

## Bedrooms 3 C Bathrooms 2 S Kitchens 1 E Recep. Rooms 2 F Furnished Yes V