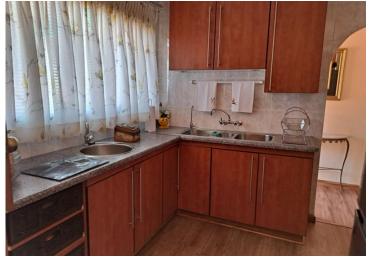

# three bedroom house

neat as a pin3 bedrooms.

Two bathrooms, main ensuite.

Family room "open plan modern kitchen.

Family room leads to a patio with built in braai.

Double garage with automated doors and parking for 4 cars.

## **INTERIOR**