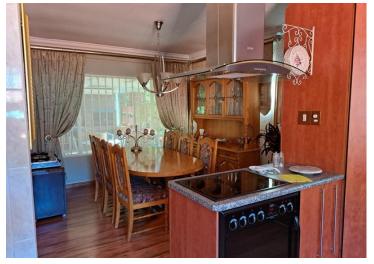

# three bedroom house

neat as a pin3 bedrooms.

Two bathrooms, main ensuite.

Family room "open plan modern kitchen.

Family room leads to a patio with built in braai.

Double garage with automated doors and parking for 4 cars.

## **INTERIOR**