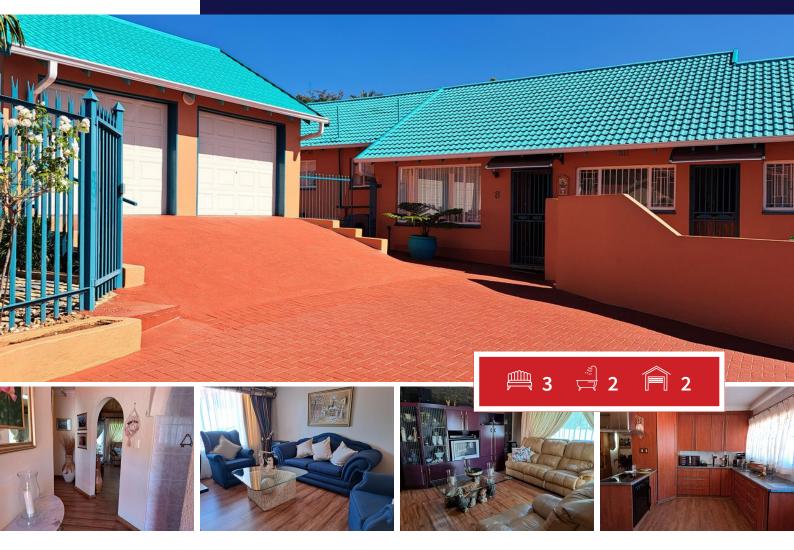

# three bedroom house

neat as a pin3 bedrooms.

Two bathrooms, main ensuite.

Family room "open plan modern kitchen.

Family room leads to a patio with built in braai.

Double garage with automated doors and parking for 4 cars.

Outside toilet.

Laminated floors through out the house.

Beautiful maintained petfriendly garden.

Alarm and burglarbars.

Close to amenities

| Monthly | / Bond Re | payment |
|---------|-----------|---------|
|---------|-----------|---------|

#### Carports / Parkings Bedrooms 3 0 Bathrooms 2 Security Yes Kitchens 1 Dom. Accom. 0 2 Pool Recep. Rooms Yes Furnished Yes Views Yes

**EXTERIOR** 