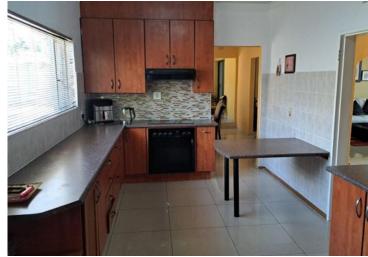

A spacious living room and dining area, ideal for family gatherings.

**Transfer Costs** 

Modern appliances, ample storage, and a breakfast nook. Enjoy the heart of your home with a fantastic outdoor braai lapa. Featuring comfortable seating, perfect for braai and entertaining friends and family year-round.