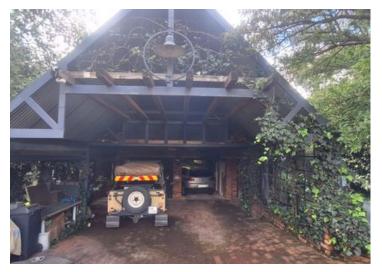

spacious with the carport in front enough parking for family and friends when they visit. For safety this home will meet those needs as well, it has an surveillance camera in the driveway, an alarm system,. If you are the handy man type, here is an adjacent workshop (8mX4,5m) with a lockable carport and an extra storage space of 16m2 in a loft space, which you can access with a ladder. Don't wait if you can picture yourself in this beautiful property you will call home, call me now for a viewing.