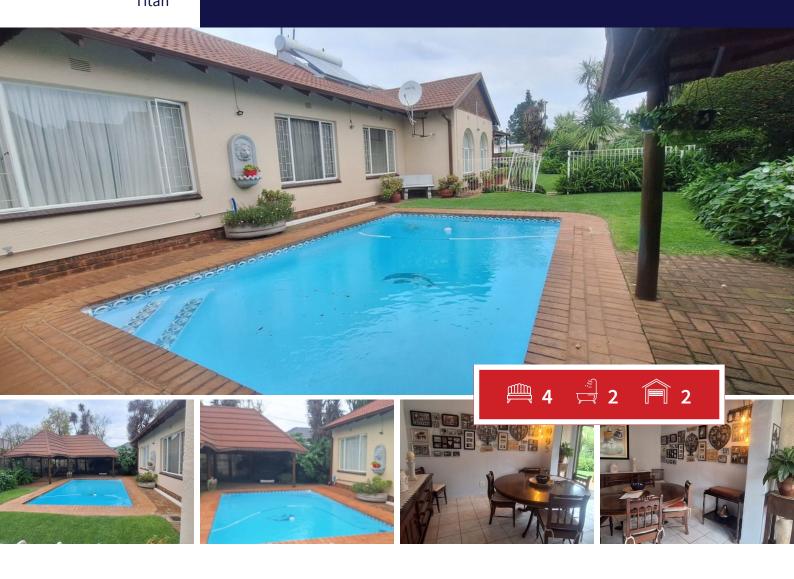

4 Bedroom House For Sale in Rant En Dal

## Step into your own serene retreat, call me.

Spacious four bedroom home, with a Lapa and pool for family gatherings. You will not be left in the dark because this home is solar-powered. With a fully equipped solar system, including battery backup, inverter, and a solar geyser, it ensures lower utility costs and uninterrupted power, for your neighbor may struggle with water but you have a water tank to keep your household going. Walking through the spacious entrance into the dining and open planned lounge you will notice this is the place where family memories are made, looking at the family pictures on the walls. The open plan lounge and dining area flows into the kitchen. The kitchen has ample cupboard space for storage.

All four bedrooms have built in cupboards and are spacious. The two bathrooms are here to meet all your family needs. The Main Bedroom has it's own En-Suite with a bath, shower, basin and toilet. This is a family home., for relaxation you have a pool and a Lapa outside to spent those family weekends and holidays together. The double automated garage and a double carport provide ample parking space when friends and family are visiting. The property also includes a rainwater

## Bedrooms Carports / Parkings 1 Bathrooms Security Yes Kitchens 1 Dom. Accom. 0 Recep. Rooms 2 Pool Yes Furnished Maybe Maybe Views

**EXTERIOR** 

Floor Size 300m<sup>2</sup> Land Size 810m<sup>2</sup>