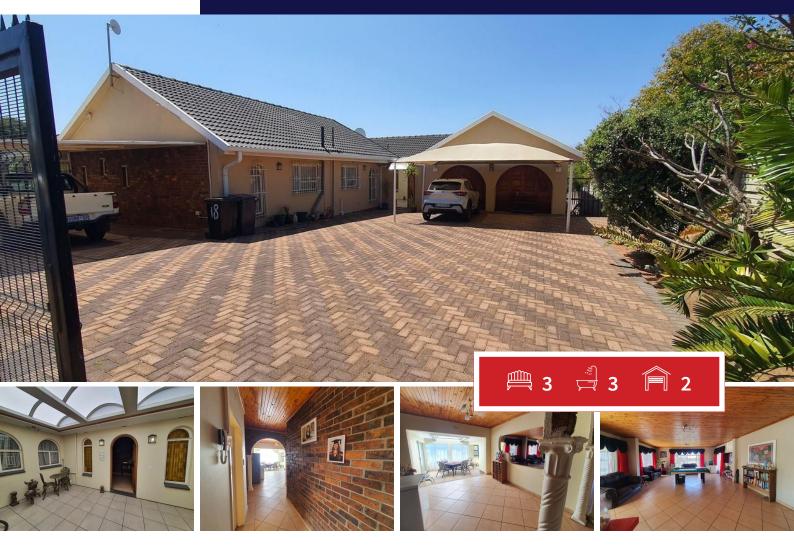

### Spacious family home in popular area.

This property is well situated and close to all amenities.

The garden is landscaped and tranquil and the pool is sparkling clean and inviting.

All the reception areas are open plan and spacious and there is a study and guest toilet.

a Nice kitchen with a nook and seperate laundry also features lots of built in cupboards and electrical connection points for your machines etc.

The three bedrooms are nice and sunny and the bathrooms are full with shower, toilet, bath and basin.

There is a huge covered patio and verandah leading onto an open area stoep for entertainment purposes.

| Monthly Bond Repayment          | R26,320.80 | <b>Bond Costs</b>                               | R38,415.00 |
|---------------------------------|------------|-------------------------------------------------|------------|
| Calculated over 20 years at 11% |            | These calculations are only a guide. Please ask |            |
| with no deposit.                |            | your conveyancer for exact calculations         |            |