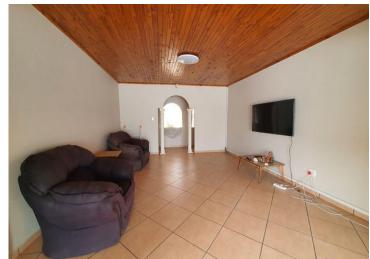

### Spacious family home in popular area.

This property is well situated and close to all amenities.

The garden is landscaped and tranquil and the pool is sparkling clean and inviting.

All the reception areas are open plan and spacious and there is a study and guest toilet.

a Nice kitchen with a nook and seperate laundry also features lots of built in cupboards and electrical connection points for your machines etc.

The three bedrooms are nice and sunny and the bathrooms are full with shower, toilet, bath and basin.

There is a huge covered patio and verandah leading onto an open area stoep for entertainment purposes.

| Monthly Bond Repayment          | R26,320.80 | <b>Bond Costs</b>                               | R38,415.00 |
|---------------------------------|------------|-------------------------------------------------|------------|
| Calculated over 20 years at 11% |            | These calculations are only a guide. Please ask |            |
| with no deposit.                |            | your conveyancer for exact calculations         |            |