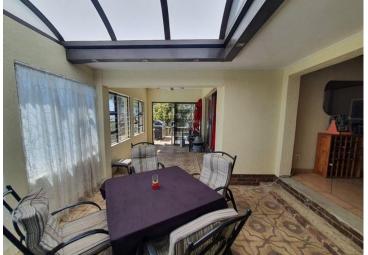

There is a huge covered patio and verandah leading onto an open area stoep for entertainment purposes.

| Monthly Bond Repayment          | R26,320.80 | <b>Bond Costs</b>                               | R38,415.00 |
|---------------------------------|------------|-------------------------------------------------|------------|
| Calculated over 20 years at 11% |            | These calculations are only a guide. Please ask |            |
| with no deposit.                |            | your conveyancer for exact calculations         |            |