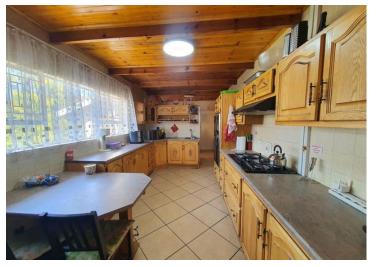

a Nice kitchen with a nook and seperate laundry also features lots of built in cupboards and electrical connection points for your machines etc.

The three bedrooms are nice and sunny and the bathrooms are full with shower, toilet, bath and basin.