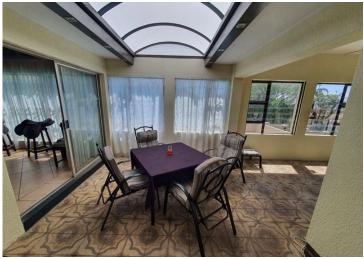

There is a huge covered patio and verandah leading onto an open area stoep for entertainment purposes.

| Monthly Bond Repayment          | R26,320.80 | <b>Bond Costs</b>                               | R38,415.00 |
|---------------------------------|------------|-------------------------------------------------|------------|
| Calculated over 20 years at 11% |            | These calculations are only a guide. Please ask |            |
| with no deposit.                |            | your conveyancer for exact calculations         |            |