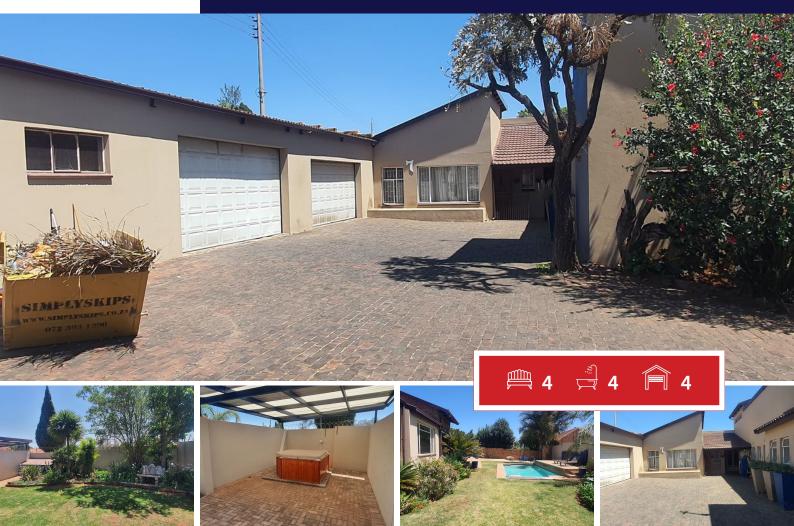

## Spacious free standing family home on corner stand

The ideal property for the bigger family who likes entertaining!

The sparkling solar heated pool and tranquil landscaped garden is private and secluded and links to a granny flat. Fully walled all round.

## **EXTERIOR**

| Bedrooms     | 4   | Carports / Parkings | 10  |
|--------------|-----|---------------------|-----|
| Bathrooms    | 4   | Security            | Yes |
| Kitchens     | 1   | Dom. Accom.         | 0   |
| Recep. Rooms | 2   | Pool                | Yes |
| Furnished    | Yes | Views               | Yes |

## SIZES

Floor Size Land Size

500m<sup>2</sup> 1,488m<sup>2</sup>