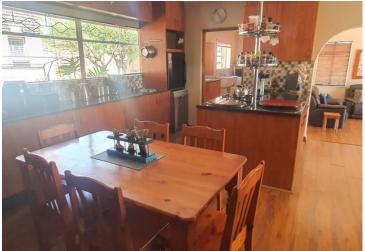

An inviting kitchen which is open plan and has a centre island, together with granite tops and lots of built in cupboards is also well situated for the whole family to enjoy.

All four bedrooms are sunny and the four bathrooms are modern.