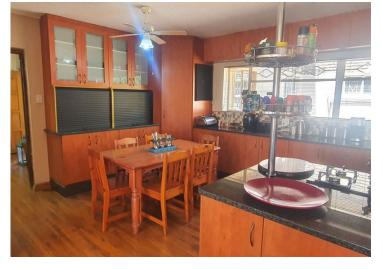

An inviting kitchen which is open plan and has a centre island, together with granite tops and lots of built in cupboards is also well situated for the whole family to enjoy.

All four bedrooms are sunny and the four bathrooms are modern.