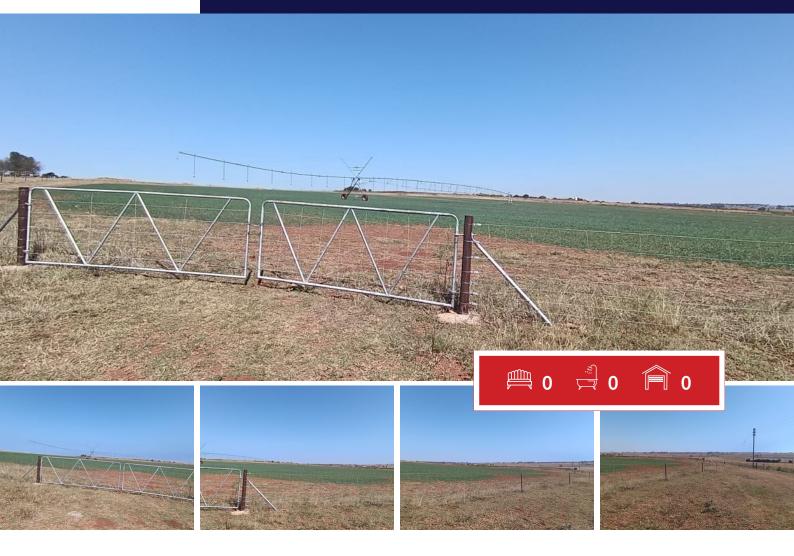

## New on market! Huge Arable land for sale in Sterkfontein Country Estate.

The opportunity to farm and enjoy country living you have always been waiting for!!

This 21, 431 hectares of registered level farmland is well situated within the Estate and is divided into camps which are fully fenced and secured with gates. Also with sufficient and strong boreholes for water and it has three spill points / connections. Ideal for any type of farming. Under Lucerne at present, Ideal for feed for your animals.

The roads to and from the land are easily accessible and are also close to all other main routes and amenities.

Whilst there is no Home Owners Association involved, it resorts under the Cradle, with beautiful valuable Country properties all around.

## **SIZES**

Floor Size

Land Size 21,431m<sup>2</sup>

Web Ref: RL7553 www.finehome.co.za