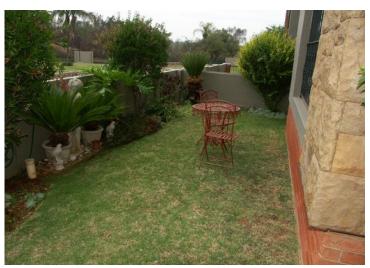

## Three Bedroom Townhouse in Sugarbush Estate

This Unit is situated in Sugarbush Estate. It is a simplex which offers an open plan Lounge, Dining room and Kitchen. The reception area s tiled., Stoep that is enclosed with canvass which leads o9n to a small garden in front. The three Bedrooms has laminated flooring and are fitted with built-in-cupboards. The main Bathroom is tiled and is fitted with Basin, Toilet and Bath. The main-en suite has a Shower. Double Garage with one additional parking.

## **EXTERIOR**

| Bedrooms     | 3   | Carports / Parkings | 1   |
|--------------|-----|---------------------|-----|
| Bathrooms    | 2   | Security            | Yes |
| Kitchens     | 1   | Dom. Accom.         | 0   |
| Recep. Rooms | 2   | Pool                | Yes |
| Furnished    | Yes | Views               | Yes |