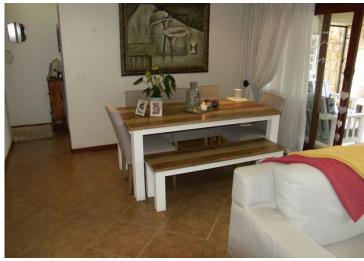

## Three Bedroom Townhouse in Sugarbush Estate

This Unit is situated in Sugarbush Estate. It is a simplex which offers an open plan Lounge, Dining room and Kitchen. The reception area s tiled., Stoep that is enclosed with canvass which leads o9n to a small garden in front. The three Bedrooms has laminated flooring and are fitted with built-in-cupboards. The main Bathroom is tiled and is fitted with Basin, Toilet and Bath. The main-en suite has a Shower. Double Garage with one additional parking.

**INTERIOR** 