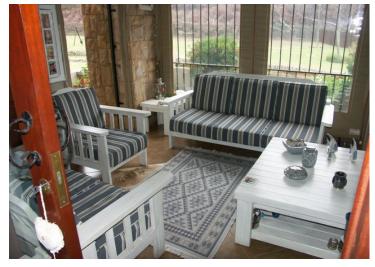

## Three Bedroom Townhouse in Sugarbush Estate

This Unit is situated in Sugarbush Estate. It is a simplex which offers an open plan Lounge, Dining room and Kitchen. The reception area s tiled., Stoep that is enclosed with canvass which leads o9n to a small garden in front. The three Bedrooms has laminated flooring and are fitted with built-in-cupboards. The main Bathroom is tiled and is fitted with Basin, Toilet and Bath. The main-en suite has a Shower. Double Garage with one additional parking.

**INTERIOR** 