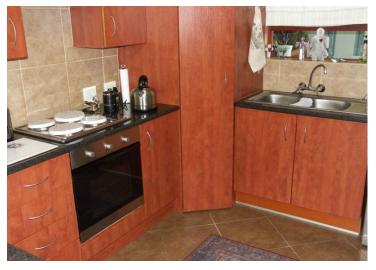

## Three Bedroom Townhouse in Sugarbush Estate

This Unit is situated in Sugarbush Estate. It is a simplex which offers an open plan Lounge, Dining room and Kitchen. The reception area s tiled., Stoep that is enclosed with canvass which leads o9n to a small garden in front. The three Bedrooms has laminated flooring and are fitted with built-in-cupboards. The main Bathroom is tiled and is fitted with Basin, Toilet and Bath. The main-en suite has a Shower. Double Garage with one additional parking.

**INTERIOR** 