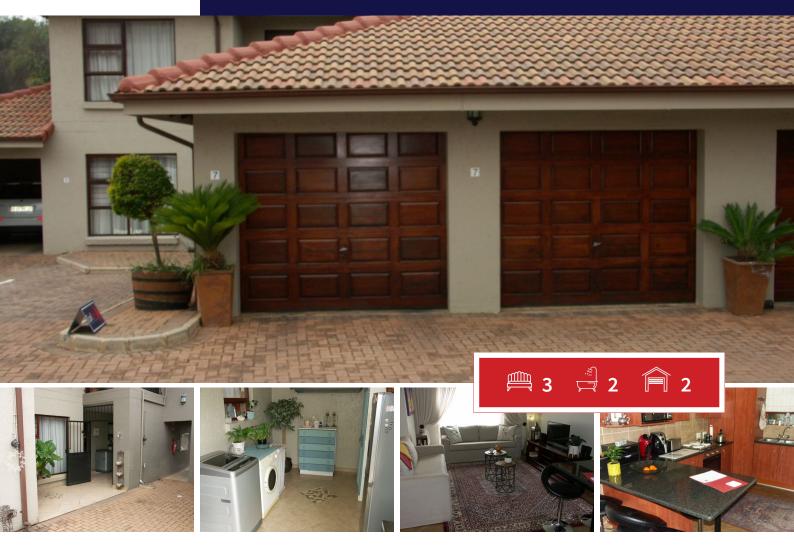

## **R1,650,000** 3 Bedroom Sectional Title For Sale in Sugar Bush Estate

## Three Bedroom Townhouse in Sugarbush Estate

This Unit is situated in Sugarbush Estate. It is a simplex which offers an open plan Lounge, Dining room and Kitchen. The reception area s tiled., Stoep that is enclosed with canvass which leads o9n to a small garden in front. The three Bedrooms has laminated flooring and are fitted with built-in-cupboards. The main Bathroom is tiled and is fitted with Basin, Toilet and Bath. The main-en suite has a Shower. Double Garage with one additional parking.

## **EXTERIOR**

| Bedrooms     | 3   | Carports / Parkings | 1   |
|--------------|-----|---------------------|-----|
| Bathrooms    | 2   | Security            | Yes |
| Kitchens     | 1   | Dom. Accom.         | 0   |
| Recep. Rooms | 2   | Pool                | Yes |
| Furnished    | Yes | Views               | Yes |