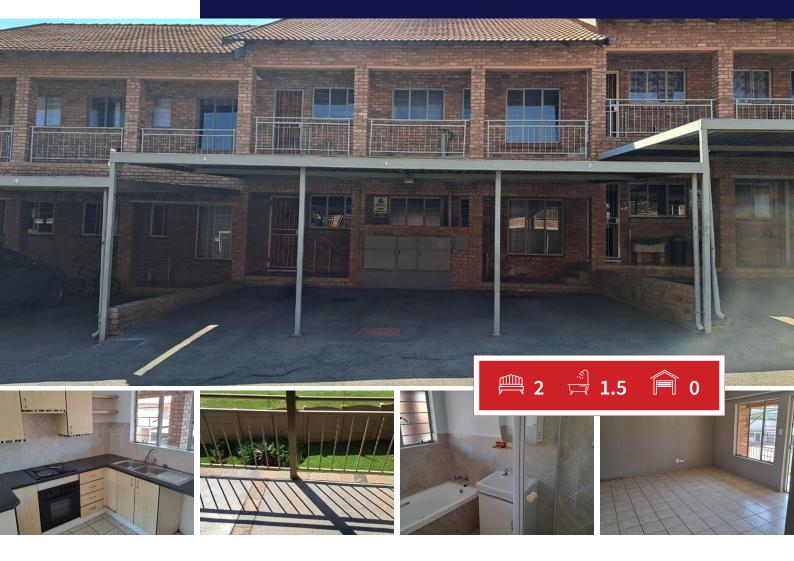

## Charming First Floor Apartment

**Transfer Costs** 

Discover your dream home in this fantastic first floor apartment, nestled in a peaceful neighborhood. Perfect for those seeking comfort and convenience, this cozy abode offers the perfect blend of modern living and serene surroundings. Bright and airy living room with large windows that let in plenty of natural light, ideal for relaxation and entertaining.

Fully equipped kitchen featuring ample counter space, and a breakfast bar for casual dining.

Each bedroom offers plenty of closet space and is designed to maximize comfort.

Modern fixtures and a clean, calming design make this bathroom a perfect retreat.

Small, private patio area for enjoying the fresh air or hosting small gatherings.

| Monthly Bond Repayment          | R6,606.01 | Bond Costs                                      | R17,680.00 |
|---------------------------------|-----------|-------------------------------------------------|------------|
| Calculated over 20 years at 11% |           | These calculations are only a guide. Please ask |            |
| with no deposit.                |           | your conveyancer for exact calculations         |            |

## Carports / Parkings Bedrooms 2 0 Bathrooms 1.5 Security Maybe Kitchens 1 Dom. Accom. 0 Recep. Rooms Pool Yes 0 Furnished Maybe Yes Views

**EXTERIOR** 