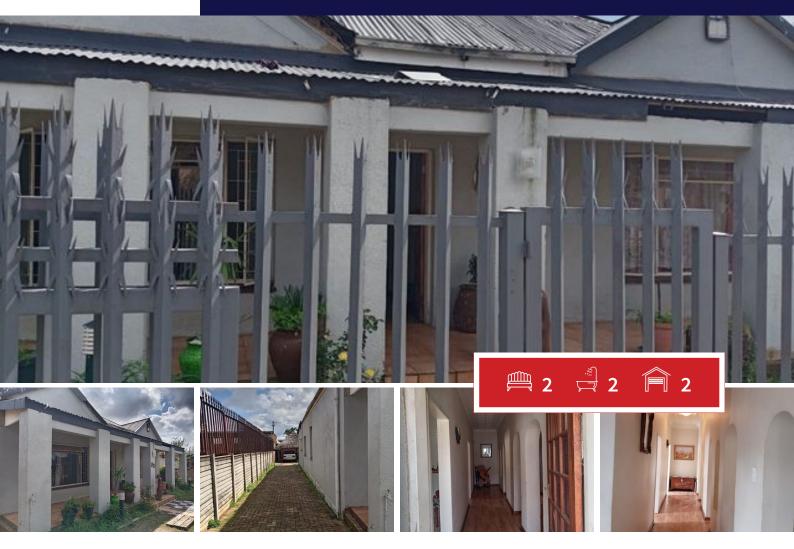

## **R1,000,000** 2 Bedroom Freehold For Sale in West Village

## A 4-bedroom, 2-bathroom home offers a perfect blend of comfort and functionality

A 4-bedroom, 2-bathroom home offers a perfect blend of comfort and functionality. The open-plan kitchen features a convenient pantry, extractor fan, and a connection for a dishwasher, making meal preparation a breeze. Enjoy family meals in the spacious dining room or relax in the inviting sitting room. Additional features include a storeroom for extra storage, a cement pool for refreshing dips, and a double paved carport for secure parking. The charming Lapa with thatch roof and built-in braai is ideal for entertaining, while the paved driveway and two entrances enhance accessibility and convenience. This property is a true gem for modern living.

## **EXTERIOR**

| Bedrooms     | 2   | Carports / Parkings | 2   |
|--------------|-----|---------------------|-----|
| Bathrooms    | 2   | Security            | Yes |
| Kitchens     | 1   | Dom. Accom.         | 1   |
| Recep. Rooms | 2   | Pool                | Yes |
| Furnished    | Yes | Views               | Yes |