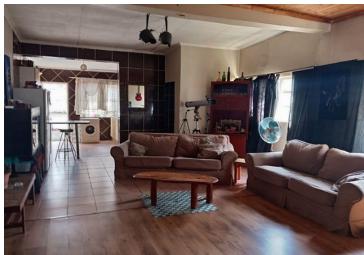

## A 4-bedroom, 2-bathroom home offers a perfect blend of comfort and functionality

A 4-bedroom, 2-bathroom home offers a perfect blend of comfort and functionality. The open-plan kitchen features a convenient pantry, extractor fan, and a connection for a dishwasher, making meal preparation a breeze. Enjoy family meals in the spacious dining room or relax in the inviting sitting room. Additional features include a storeroom for extra storage, a cement pool for refreshing dips, and a double paved carport for secure parking. The charming Lapa with thatch roof and built-in braai is ideal for entertaining, while the paved driveway and two entrances enhance accessibility and convenience. This property is a true gem for modern living.

Web Ref: FHR1566

**INTERIOR** 