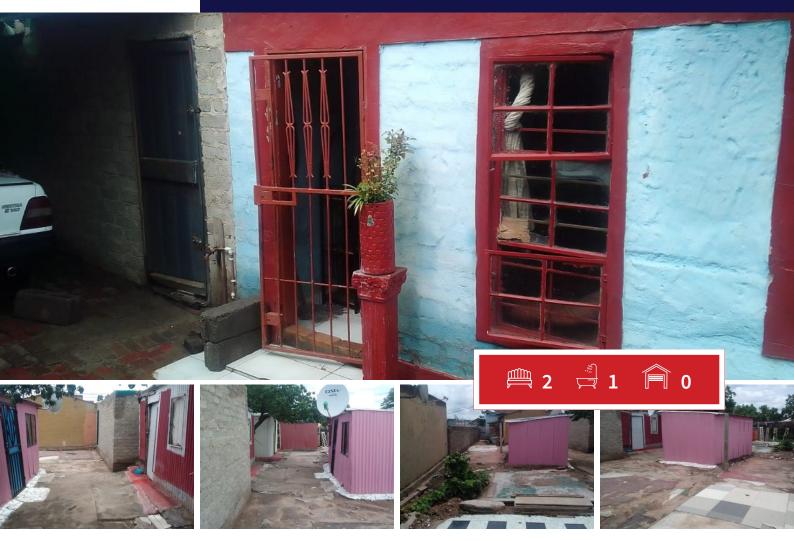

## RDP House of 2 Bedrooms with 3 outside rooms

Are you looking for property to invest into for future purposes? Well look no further because we have the following property for you.

It is an RDP house with 3 outside room.

It has 2 bedrooms, kitchen, lounge and a toilet. The income of the rooms is R5000 monthly.

Do u want it, call me now to apply !!!!!!

| Monthly Bond Repayment          | R6,193.13 | Bond Costs                                      | R15,795.00 |
|---------------------------------|-----------|-------------------------------------------------|------------|
| Calculated over 20 years at 11% |           | These calculations are only a guide. Please ask |            |
| with no deposit.                |           | your conveyancer for exact calculations         |            |

Transfer Costs R21,217.00 Monthly Rates R70

Web Ref: FHR1265 www.finehome.co.za

| INTERIOR     |     | EXTERIOR            |     |
|--------------|-----|---------------------|-----|
| Bedrooms     | 2   | Carports / Parkings | 3   |
| Bathrooms    | 1   | Security            | Yes |
| Kitchens     | 1   | Dom. Accom.         | 0   |
| Recep. Rooms | 1   | Pool                | Yes |
| Furnished    | Yes | Views               | Yes |

Floor Size 45m<sup>2</sup> Land Size 354m<sup>2</sup>

DICKSON BOMELA Agent 079 360 3233

dickson@finehome.co.za

Web Ref: FHR1265 www.finehome.co.za