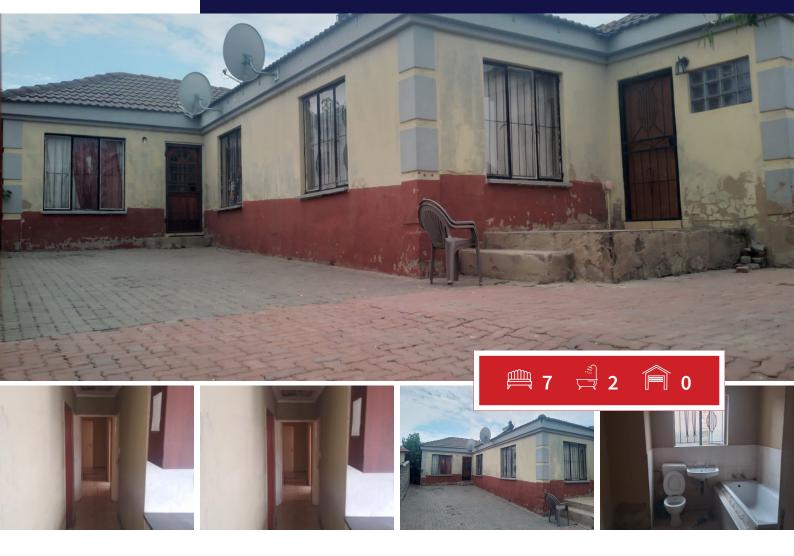

## BEAUTIFUL INVESTMENT PROPERTY WITH INCOME OF R17000, COULD POSSIBLE MAKE MORE

THIS BEAUTIFULL HOUSE HAS BEEN CONVERTED INTO 7 RENTAL ROOMS RANGING FROM R3000, 2500 AND R2000, THE KITCHEN AND LOUNGE CAN BE EASILY CONVERTED INTO A BEDROOM APARTMENT ADDING UP THE INCOMING. THE HOUSE CAN DO WITH A BIT OF TLC IN TERMS OF PAINT WORK OTHER THAN THAT THERE ISNT ANY MAJOR THINGS TO DO . THE HOUSE IS FULLY OCCUPIED ALL THE ROOMS HAVE TENANTS

THERE IS PARKING FOR ABOUT 5 TO 6 CARS DEPENDING ON THE SIZE OF VEHICLES. VERY NEAT YARD YARD FULLY PAVED JUST ABOUT 300M AWAY FROM THE TAXI RANK VERY CONVINIENT PLACE

**Monthly Bond Repayment** 

Calculated over 20 years at 11% with no deposit.

## Carports / Parkings Bedrooms 7 5 Security Bathrooms Yes Kitchens 1 Dom. Accom. 0 Recep. Rooms 2 Pool Yes Furnished Yes Views Yes

**EXTERIOR** 