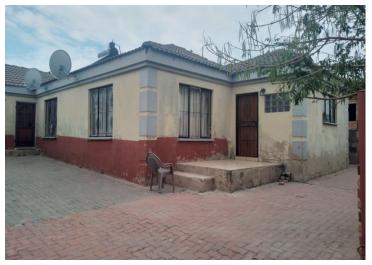

## BEAUTIFUL INVESTMENT PROPERTY WITH INCOME OF R17000, COULD POSSIBLE MAKE MORE

THIS BEAUTIFULL HOUSE HAS BEEN CONVERTED INTO 7 RENTAL ROOMS RANGING FROM R3000, 2500 AND R2000, THE KITCHEN AND LOUNGE CAN BE EASILY CONVERTED INTO A BEDROOM APARTMENT ADDING UP THE INCOMING. THE HOUSE CAN DO WITH A BIT OF TLC IN TERMS OF PAINT WORK OTHER THAN THAT THERE ISNT ANY MAJOR THINGS TO DO . THE HOUSE IS FULLY OCCUPIED ALL THE ROOMS HAVE TENANTS

THERE IS PARKING FOR ABOUT 5 TO 6 CARS DEPENDING ON THE SIZE OF VEHICLES. VERY NEAT YARD YARD FULLY PAVED JUST ABOUT 300M AWAY FROM THE TAXI RANK VERY CONVINIENT PLACE

**Monthly Bond Repayment** 

Calculated over 20 years at 11% with no deposit.