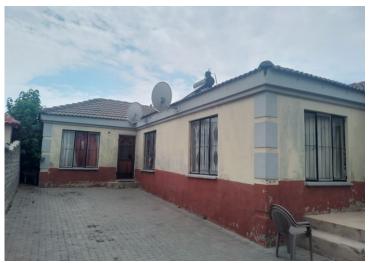

## BEAUTIFUL INVESTMENT PROPERTY WITH INCOME OF R17000, COULD POSSIBLE MAKE MORE

THIS BEAUTIFULL HOUSE HAS BEEN CONVERTED INTO 7 RENTAL ROOMS RANGING FROM R3000, 2500 AND R2000, THE KITCHEN AND LOUNGE CAN BE EASILY CONVERTED INTO A BEDROOM APARTMENT ADDING UP THE INCOMING. THE HOUSE CAN DO WITH A BIT OF TLC IN TERMS OF PAINT WORK OTHER THAN THAT THERE ISNT ANY MAJOR THINGS TO DO . THE HOUSE IS FULLY OCCUPIED ALL THE ROOMS HAVE TENANTS

THERE IS PARKING FOR ABOUT 5 TO 6 CARS DEPENDING ON THE SIZE OF VEHICLES. VERY NEAT YARD YARD FULLY PAVED JUST ABOUT 300M AWAY FROM THE TAXI RANK VERY CONVINIENT PLACE

**Monthly Bond Repayment** 

Calculated over 20 years at 11% with no deposit.