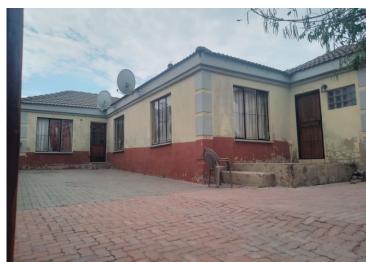

## BEAUTIFUL INVESTMENT PROPERTY WITH INCOME OF R17000, COULD POSSIBLE MAKE MORE

THIS BEAUTIFULL HOUSE HAS BEEN CONVERTED INTO 7 RENTAL ROOMS RANGING FROM R3000, 2500 AND R2000, THE KITCHEN AND LOUNGE CAN BE EASILY CONVERTED INTO A BEDROOM APARTMENT ADDING UP THE INCOMING. THE HOUSE CAN DO WITH A BIT OF TLC IN TERMS OF PAINT WORK OTHER THAN THAT THERE ISNT ANY MAJOR THINGS TO DO . THE HOUSE IS FULLY OCCUPIED ALL THE ROOMS HAVE TENANTS

THERE IS PARKING FOR ABOUT 5 TO 6 CARS DEPENDING ON THE SIZE OF VEHICLES. VERY NEAT YARD YARD FULLY PAVED JUST ABOUT 300M AWAY FROM THE TAXI RANK VERY CONVINIENT PLACE

**Monthly Bond Repayment** 

Calculated over 20 years at 11% with no deposit.