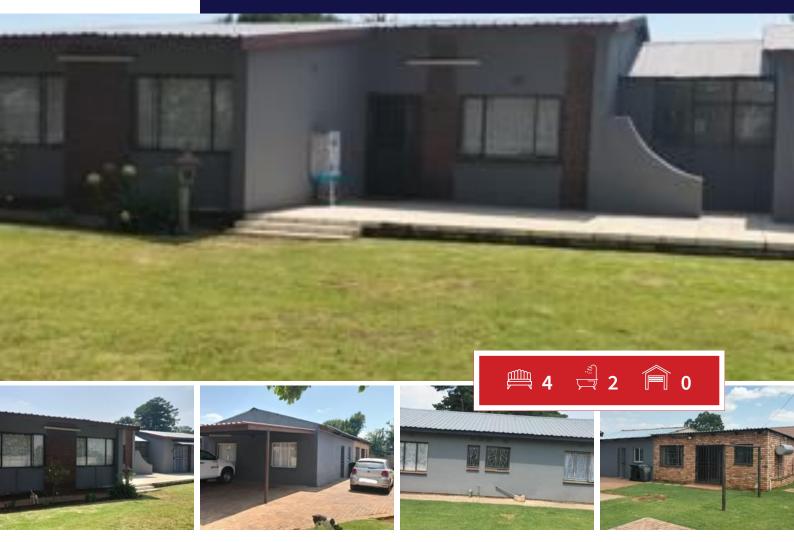

## 3 Bedroom home wit a flatlet for sale in Nigel.

Property for the larger family

This home is located in the leafy area of Nigel, offer, Large tiled entrance hall, Tiled Lounge and dining room, kitchen with under counter oven, hob and extractor fan, 3 bedrooms, 2 bathrooms, (which on is a en suite). Outside offer a 3 bedroom Flatlet, Double carport, Sparkling pool

This is a steal, phone me today to book your viewing!!

|                                 | D10 211 FC | - 10                                                                                    | D22 225 00 |  |
|---------------------------------|------------|-----------------------------------------------------------------------------------------|------------|--|
| Monthly Bond Repayment          | R10,311.56 | Bond Costs                                                                              | R23,335.00 |  |
| Calculated over 20 years at 11% |            | These calculations are only a guide. Please ask your conveyancer for exact calculations |            |  |
| with no deposit.                |            |                                                                                         |            |  |
| Transfer Costs                  | R30,412.00 | Monthly Rates                                                                           | _          |  |