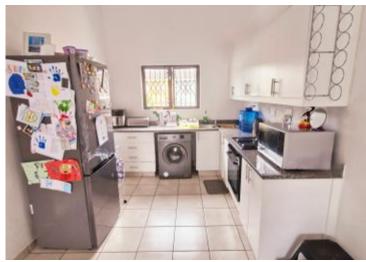

The open-plan layout seamlessly connects the lounge, dining, and kitchen areas, creating a bright living space. With high ceilings, there's potential to add special lighting to enhance the ambiance. A pre-paid electricity system allows for easy budgeting and control of your usage.