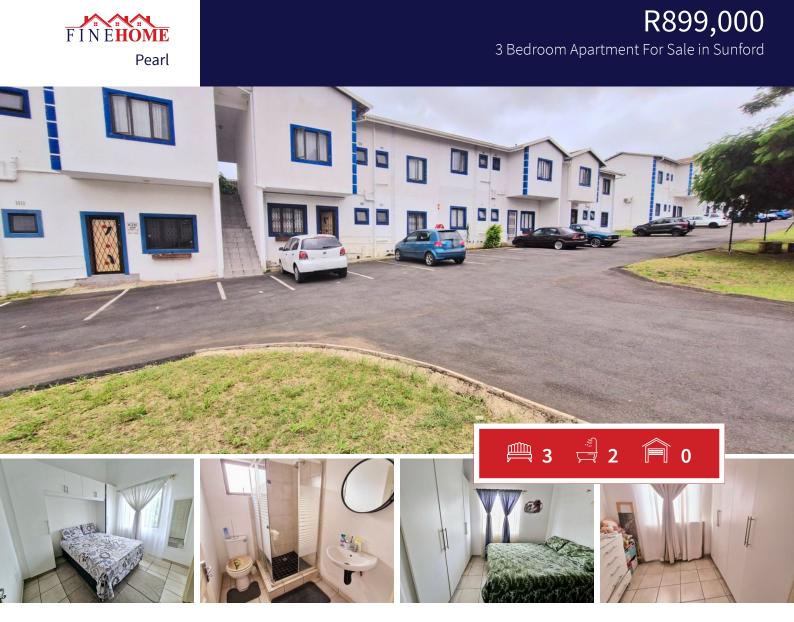

## Perfect Starter Apartment in Sunford – Secure & Convenient Living

If you're looking for a secure and well-located home, this 3-bedroom apartment in Sunford is an excellent choice! Designed for a low-maintenance lifestyle.

The apartment features three well-sized bedrooms, all fitted with built-in cupboards for ample storage. The main bedroom includes an en-suite bathroom, adding extra convenience. A second modern bathroom serves the rest of the home.

The open-plan layout seamlessly connects the lounge, dining, and kitchen areas, creating a bright living space. With high ceilings, there's potential to add special lighting to enhance the ambiance. A pre-paid electricity system allows for easy budgeting and control of your usage.

Additionally this unit comes with two dedicated narking spaces providing secure and convenient parking for you and

| Monthly Bond Repayment                           | R9,279.37  | Bond Costs                                                                              | R21,450.00 |
|--------------------------------------------------|------------|-----------------------------------------------------------------------------------------|------------|
| Calculated over 20 years at 11% with no deposit. |            | These calculations are only a guide. Please ask your conveyancer for exact calculations |            |
| Transfer Costs                                   | R28,244.00 | Monthly Rates                                                                           | R600       |

INTERIOR

EXTERIOR

| Bedrooms     | 3   | Carports / Parkings | 2   |
|--------------|-----|---------------------|-----|
| Bathrooms    | 2   | Security            | Yes |
| Kitchens     | 1   | Dom. Accom.         | 0   |
| Recep. Rooms | 2   | Pool                | Yes |
| Furnished    | Yes | Views               | Yes |