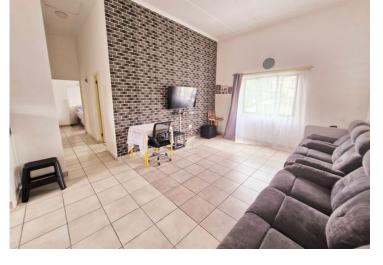

The open-plan layout seamlessly connects the lounge, dining, and kitchen areas, creating a bright living space. With high ceilings, there's potential to add special lighting to enhance the ambiance. A pre-paid electricity system allows for easy budgeting and control of your usage.