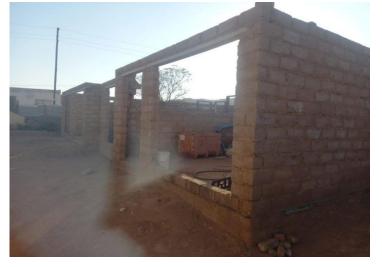

## Massive Double stand yard with 3 structures,one of the structure for business Nobody ga Mothiba Skap

This massive yard offers a standard 3 bedroom and kitchen The second structure is incomplete, with four bedrooms, lounge dining and a kitchen The third structure is occupied as a tuckshop with a recurring rental of R2500 It is situated at Nobody Ga Mothiba Sekapeng.2 km to R71 and surrounded by great amenities Paledi Mall,schools, hospital,clinic, magistrate and police station