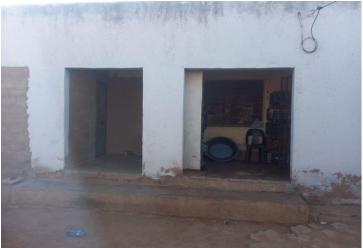

## Massive Double stand yard with 3 structures,one of the structure for business Nobody ga Mothiba Skap

This massive yard offers a standard 3 bedroom and kitchen The second structure is incomplete, with four bedrooms, lounge dining and a kitchen The third structure is occupied as a tuckshop with a recurring rental of R2500 It is situated at Nobody Ga Mothiba Sekapeng.2 km to R71 and surrounded by great amenities Paledi Mall,schools, hospital,clinic, magistrate and police station