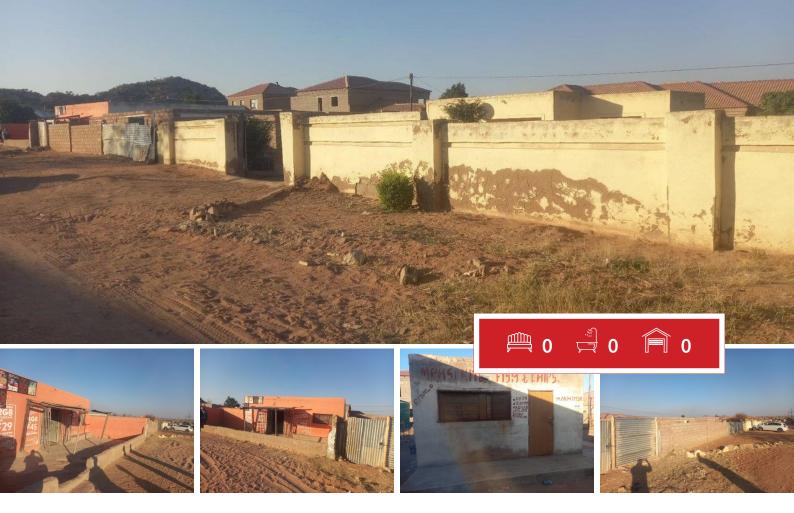

## Massive Double stand yard with 3 structures,one of the structure for business Nobody ga Mothiba Skap

This massive yard offers a standard 3 bedroom and kitchen The second structure is incomplete, with four bedrooms, lounge dining and a kitchen The third structure is occupied as a tuckshop with a recurring rental of R2500 It is situated at Nobody Ga Mothiba Sekapeng.2 km to R71 and surrounded by great amenities Paledi Mall,schools, hospital,clinic, magistrate and police station