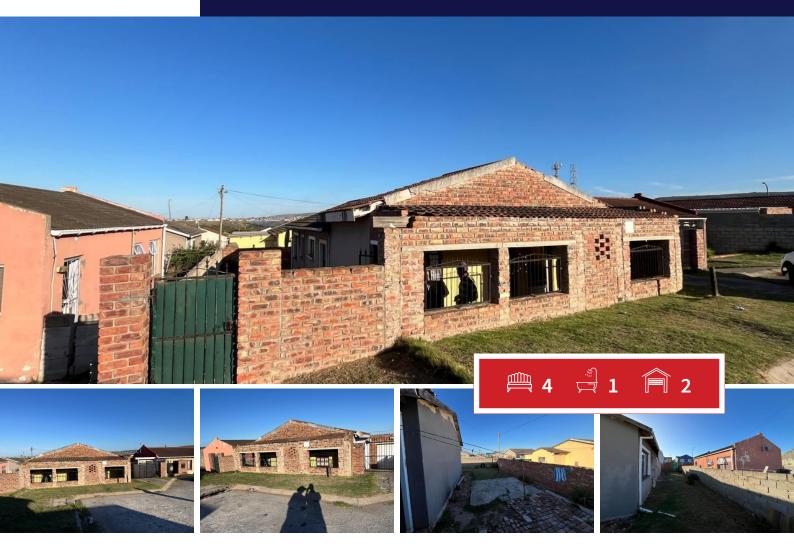

### Oberon Close

This spacious 4-bedroom home features a double garage and an open-plan layout combining the lounge, dining room, and kitchen. The design promotes seamless flow and natural light, ideal for modern living. The kitchen is functional and stylish, while the bedrooms offer ample space. Perfect for families, this home blends comfort, practicality, and contemporary design in a welcoming environment.

#### Carports / Parkings Bedrooms 0 Bathrooms Security Yes Dom. Accom. Kitchens 1 0 Recep. Rooms 2 Pool Yes Furnished Yes Views Yes

**EXTERIOR** 