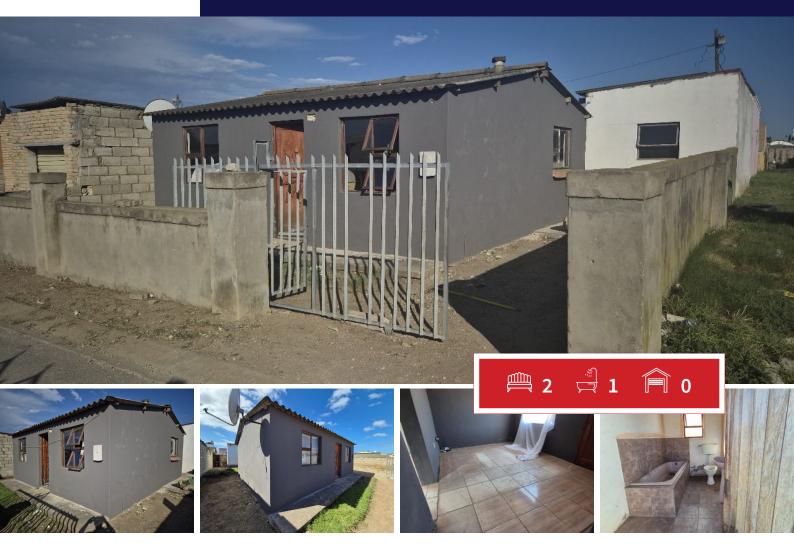

## Mavavana Street

This property offers a comfortable and spacious living experience, featuring 2 bedrooms and a modern bathroom. The highlight is the big open-plan living room seamlessly connected to a spacious kitchen, perfect for entertaining or relaxing. The home boasts a large backyard, providing ample outdoor space for activities or gardening. Additionally, there are two car parking spaces for convenience. The property also includes 3 flatlets, offering potential for rental income or accommodating guests. Ideal for families or investors seeking versatility and space.

## Carports / Parkings Bedrooms 2 2 Bathrooms Security Yes Kitchens Dom. Accom. 1 0 Pool Recep. Rooms 1 Yes Furnished Yes Views Yes

**EXTERIOR** 

Floor Size Land Size