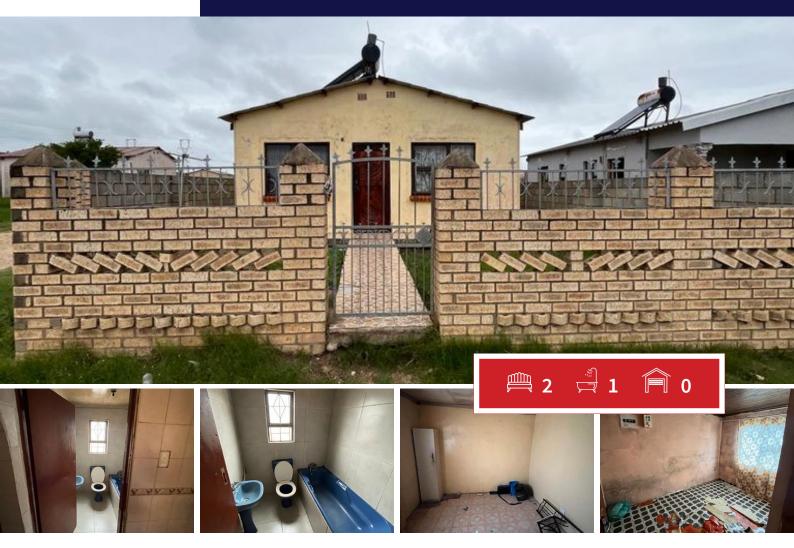

## Motherwell nu1

This property features two spacious bedrooms and a well-appointed bathroom, offering comfort and privacy. The lounge area is perfect for relaxation and entertaining guests. The built-in kitchen is equipped with modern cupboards and a stove, providing ample storage and cooking convenience. One of the standout features of this property is the expansive backyard, offering a huge amount of space for outdoor activities, gardening, or potential extensions. Ideal for those seeking a blend of indoor comfort and outdoor possibilities.

## Carports / Parkings 2 Bedrooms 1 Bathrooms 1 Security Yes Kitchens 1 Dom. Accom. 0 Recep. Rooms Pool 1 Yes Furnished Yes Views Yes

Floor Size -Land Size -

082 863 6558

lathi@finehome.co.za

Web Ref: FHR1443 www.finehome.co.za