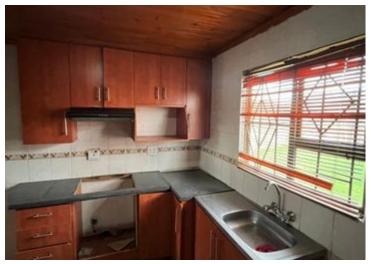

## Motherwell nu1

This property features two spacious bedrooms and a well-appointed bathroom, offering comfort and privacy. The lounge area is perfect for relaxation and entertaining guests. The built-in kitchen is equipped with modern cupboards and a stove, providing ample storage and cooking convenience. One of the standout features of this property is the expansive backyard, offering a huge amount of space for outdoor activities, gardening, or potential extensions. Ideal for those seeking a blend of indoor comfort and outdoor possibilities.

## **INTERIOR**