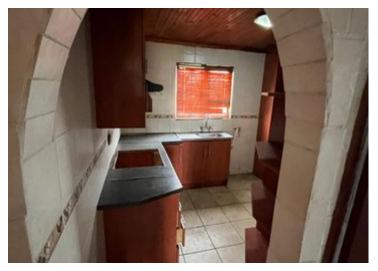

## Motherwell nu1

This property features two spacious bedrooms and a well-appointed bathroom, offering comfort and privacy. The lounge area is perfect for relaxation and entertaining guests. The built-in kitchen is equipped with modern cupboards and a stove, providing ample storage and cooking convenience. One of the standout features of this property is the expansive backyard, offering a huge amount of space for outdoor activities, gardening, or potential extensions. Ideal for those seeking a blend of indoor comfort and outdoor possibilities.

## **INTERIOR**