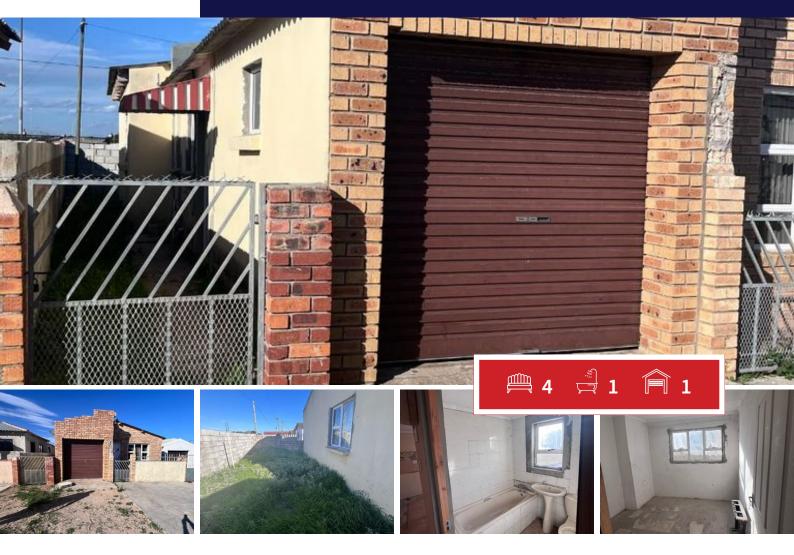

## Motherwell nu4

This spacious 4-bedroom home features a modern open-plan kitchen and lounge, a bathroom, and a single garage. Renovations will enhance the property with contemporary finishes, optimizing space and functionality while maintaining a seamless flow between living areas. Property is situated VERY CLOSE TO THE SHOPPING CENTRE