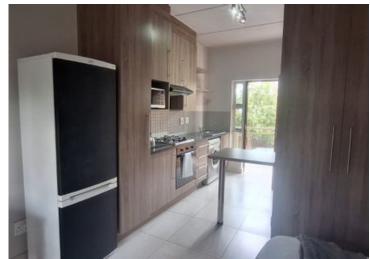

The unit itself features a spacious entrance open-plan kitchen area, along with a modern feature equipped with a gas stove, (No Bottle included) and granite tops.

The cozy one-bedroom layout is perfect for students or young professionals, and with the option to purchase the unit furnished, it's easy to move right in. The asking price will be R675 000 with furniture included.

The bathroom has a shower, basin and toilet and has an inverter geyser for cost saving. Pre-paid electricity, no Load

| Monthly Bond Repayment          | R6,709.22 | Bond Costs                                      | R17,680.00 |
|---------------------------------|-----------|-------------------------------------------------|------------|
| Calculated over 20 years at 11% |           | These calculations are only a guide. Please ask |            |
| with no deposit.                |           | your conveyancer for exact calculations         |            |