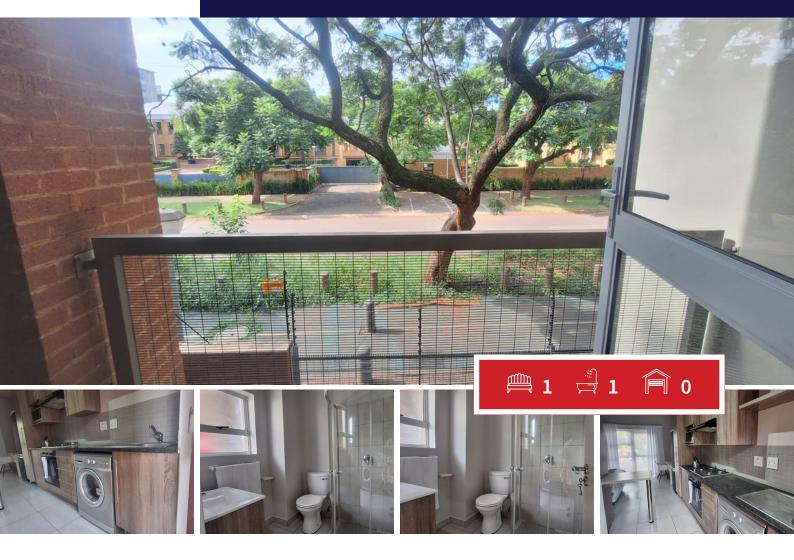

## STUDENT APARTMENT - INVESTORS Don't miss out, phone me now.

Are your child a student next year, Invest now in this ideal location for your student. This unit in CAMPUS ON PARK, is located just 400 meters from the Pretoria - TUKS University Engineers gate, this first-floor unit in Hatfield offers an unbeatable combination of convenience and safety.

With Security Guards on duty – 24 hours, day and night, you'll feel secure knowing the complex is well guarded. There are panic buttons if you need help and assistance for more peace of mind that your loved one can call for assistance at any time day or night.

The unit itself features a spacious entrance open-plan kitchen area, along with a modern feature equipped with a gas stove, (No Bottle included) and granite tops.

The cozy one-bedroom layout is perfect for students or young professionals, and with the option to purchase the unit furnished, it's easy to move right in. The asking price will be R675 000 with furniture included.

The bathroom has a shower, basin and toilet and has an inverter geyser for cost saving. Pre-paid electricity, no Load

| Monthly Bond Repayment          | R6,709.22 | Bond Costs                                      | R17,680.00 |
|---------------------------------|-----------|-------------------------------------------------|------------|
| Calculated over 20 years at 11% |           | These calculations are only a guide. Please ask |            |
| with no deposit.                |           | your conveyancer for exact calculations         |            |

## Bedrooms 1 Carports / Parkings 1 Security Bathrooms Yes Kitchens Dom. Accom. 0 Recep. Rooms 0 Pool Yes Furnished Yes Views Yes

**EXTERIOR** 

Floor Size 26m<sup>2</sup> Land Size -

Hanlie Eksteen

**082 335 3268** hanlie@finehome.co.za