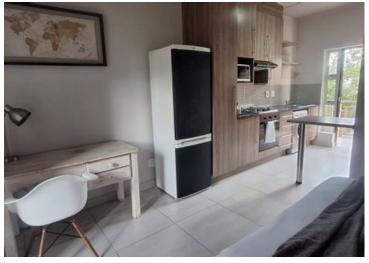

The unit itself features a spacious entrance open-plan kitchen area, along with a modern feature equipped with a gas stove, (No Bottle included) and granite tops.

The cozy one-bedroom layout is perfect for students or young professionals, and with the option to purchase the unit furnished, it's easy to move right in. The asking price will be R675 000 with furniture included.