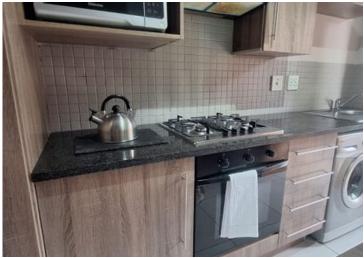

The unit itself features a spacious entrance open-plan kitchen area, along with a modern feature equipped with a gas stove, (No Bottle included) and granite tops.

The cozy one-bedroom layout is perfect for students or young professionals, and with the option to purchase the unit furnished, it's easy to move right in. The asking price will be R675 000 with furniture included.