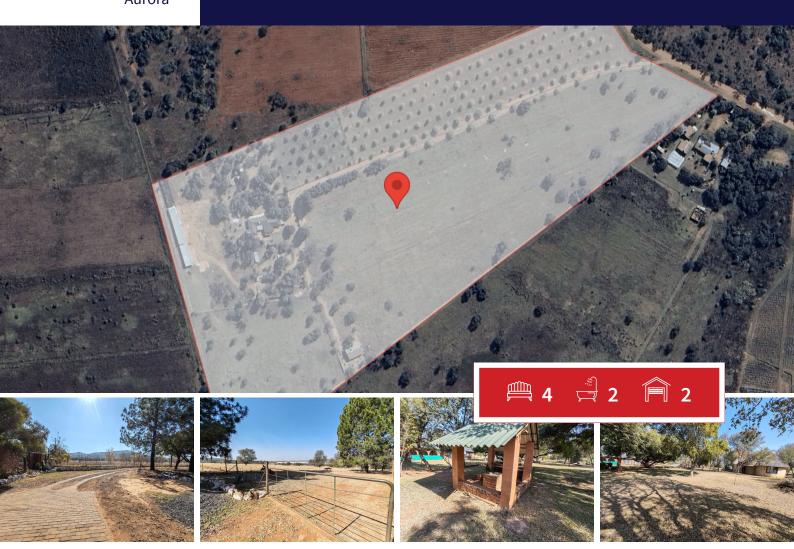

## For Sale: Expansive 8.5-Hectare Property

Welcome to your dream farm retreat! Nestled on 8.5 hectares of lush land, this stunning property offers the perfect blend of rural charm and modern amenities. Ideal for those looking to escape the hustle and bustle of city life, this estate is a sanctuary for nature lovers, hobby farmers, and families alike.

## **SIZES**

Floor Size 380m² Land Size 8Ha

Lourens Rautenbach Broker Manager

**076 316 4607** lourens@finehome.co.za

Web Ref: FHR732 www.finehome.co.za