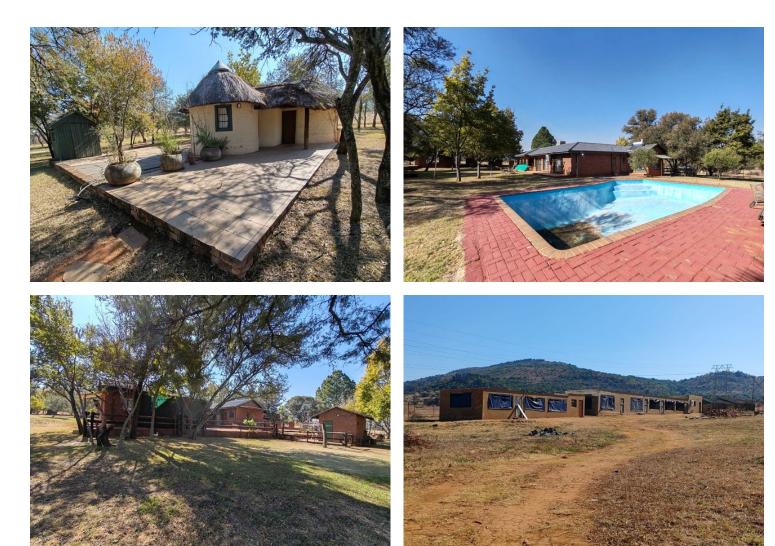

## For Sale: Expansive 8.5-Hectare Property

Welcome to your dream farm retreat! Nestled on 8.5 hectares of lush land, this stunning property offers the perfect blend of rural charm and modern amenities. Ideal for those looking to escape the hustle and bustle of city life, this estate is a sanctuary for nature lovers, hobby farmers, and families alike.

Expansive Kitchen: A chef's delight with abundant counter space, modern look.

Scenic Views: Enjoy panoramic views of the surrounding countryside from every corner of the property.

Outdoor Living: Ample space for gardens, outdoor activities, or potential expansion.

#### INTERIOR

| EXT | EDI |    |
|-----|-----|----|
|     |     | UK |

| Bedrooms     | 4   | Carports / Parkings | 4   |
|--------------|-----|---------------------|-----|
| Bathrooms    | 2   | Security            | Yes |
| Kitchens     | 1   | Dom. Accom.         | 1   |
| Recep. Rooms | 3   | Pool                | Yes |
| Furnished    | Yes | Views               | Yes |