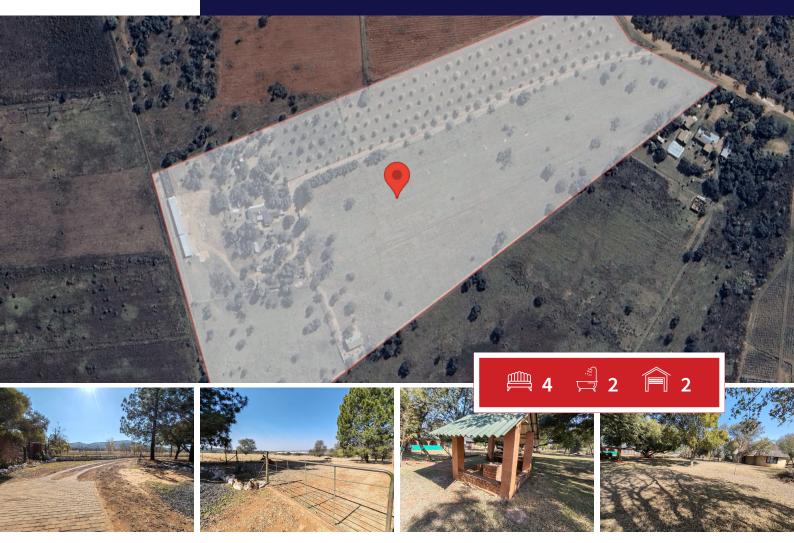

# **R2,950,000** 8Ha Small Holding For Sale in Elandsfontein AH

## For Sale: Expansive 8.5-Hectare Property

Welcome to your dream farm retreat! Nestled on 8.5 hectares of lush land, this stunning property offers the perfect blend of rural charm and modern amenities. Ideal for those looking to escape the hustle and bustle of city life, this estate is a sanctuary for nature lovers, hobby farmers, and families alike.

Property Features:

- 4 Spacious Bedrooms: Each bedroom provides ample space, natural light, and tranquility, perfect for rest and relaxation.
- 2 Modern Bathrooms: Equipped with contemporary fixtures and plenty of space.

### SIZES

Floor Size Land Size 380m²

8Ha