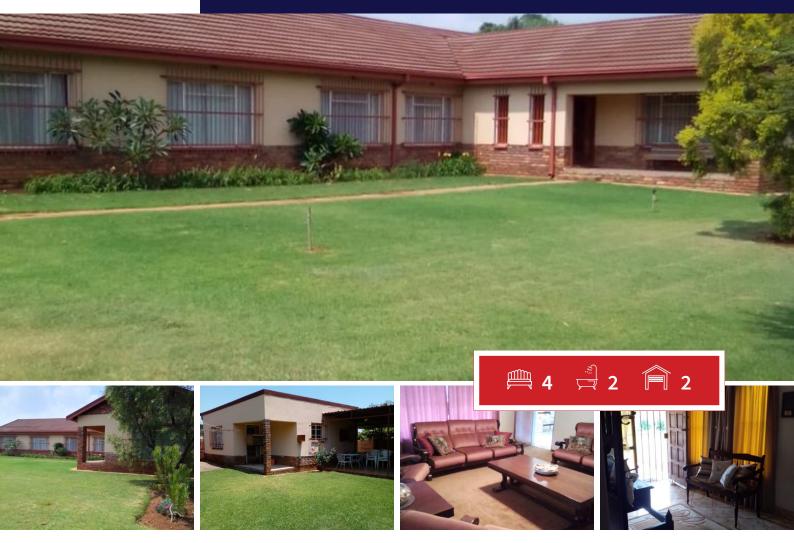

## This beautifully maintained plot is ideal to start small scale farming / work from home.

## 2.2 Ha small holding

Main house consists of:

4 bedroom and study / office
Lounge
TV room
Dining room
Kitchen with laundry
2x full bathrooms (1 en-suite) with shower and bath
Separate guest toilet

Extra's:

3x Workers rooms

Swimming pool (needs attention)

22 Bird aviaries

3x Working Boreholes

Fruit Orchard

2x Garage

Workshop

Storeroom

Carports for approximately 6 vehicles with ample other parking

| Monthly Bond Repayment R37,158.78 Calculated over 20 years at 11% with no deposit. |             | Bond Costs  These calculations are only a guide. Please ask your conveyancer for exact calculations | R47,840.00 |  |
|------------------------------------------------------------------------------------|-------------|-----------------------------------------------------------------------------------------------------|------------|--|
| Transfer Costs                                                                     | R232,714.00 | Monthly Rates                                                                                       | R550       |  |

## Carports / Parkings Bedrooms 4 6 Bathrooms 2 Security Yes Kitchens 1 Dom. Accom. 3 Recep. Rooms 3 Pool Yes Furnished Yes Views Yes

**EXTERIOR** 