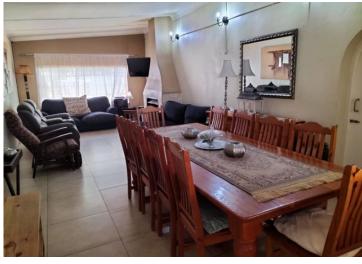

MAIN HOUSE OFFERS THE FOLLOWING:

5 X Bedrooms (Main en suite with air-conditioner and wooden floors 2 x Bathrooms Beautiful Kitchen with Cole and gas stove, Pantry and Scullery Lounge with fireplace Dining room Borehole Electric fence CCTV Cameras Totally fenced Generator: (Output 20 KVA, Frequency 50 Hz, Voltage - single phase 220, R.P.M. 1500, V Three - Phase 380 V) Beautiful well maintained gardens with the most stunning views towards the mountains.