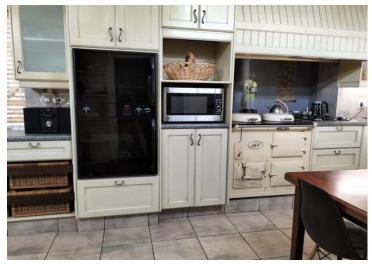

MAIN HOUSE OFFERS THE FOLLOWING:

5 X Bedrooms (Main en suite with air-conditioner and wooden floors 2 x Bathrooms Beautiful Kitchen with Cole and gas stove, Pantry and Scullery Lounge with fireplace Dining room Borehole Electric fence CCTV Cameras Totally fenced Generator: (Output 20 KVA, Frequency 50 Hz, Voltage - single phase 220, R.P.M. 1500, V Three - Phase 380 V) Beautiful well maintained gardens with the most stunning views towards the mountains.