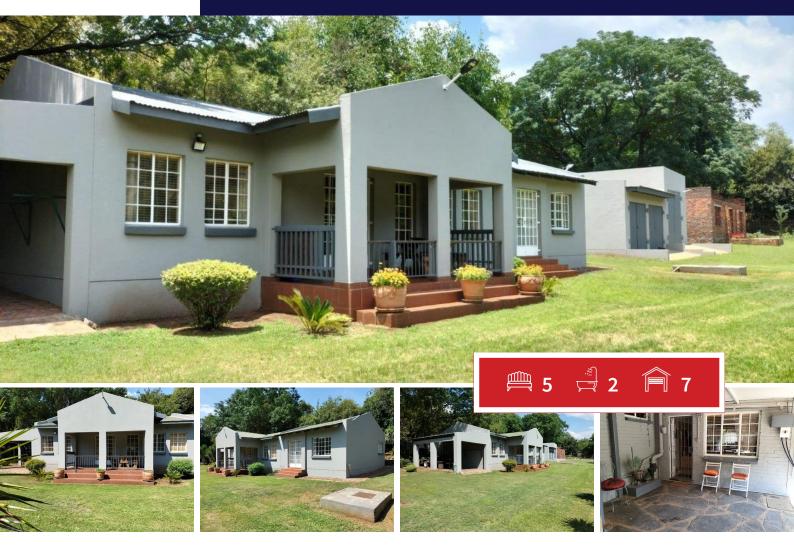

# **R2,999,000** 5 Bedroom House For Sale in Schurveberg AH

## 5 HA PLOT FOR SALE IN SCHURVERBERG - DON'T WAIT NEGOTIATE!

ONCE IN A LIFETIME BARAIN! 2 HOUSES FOR THE PRICE OF ONE. BEAUTIFUL MOUNTAIN VIEW! RIVER RUNS THROUGH THIS PROPERTY.

LOCATION OF PROPERTY IS VERY CENTRAL - HALF AN HOUR FROM FOURWAYS AND 20 MINUTES FROM CENTURION.

MAIN HOUSE OFFERS THE FOLLOWING:

5 X Bedrooms (Main en suite with air-conditioner and wooden floors 2 x Bathrooms Beautiful Kitchen with Cole and gas stove, Pantry and Scullery Lounge with fireplace Dining room Borehole Electric fence CCTV Cameras Totally fenced Generator: (Output 20 KVA, Frequency 50 Hz, Voltage - single phase 220, R.P.M. 1500, V Three - Phase 380 V) Beautiful well maintained gardens with the most stunning views towards the mountains.

2nd HOUSE: (modern)

3 X Bedrooms (main en suite) 2 x Full Bathrooms

| <b>Monthly Bond Repayment</b><br>Calculated over 20 years at 11%<br>with no deposit. | R30,955.33  | <b>Bond Costs</b><br>These calculations are only a guide. Please ask<br>your conveyancer for exact calculations | R42,185.00 |
|--------------------------------------------------------------------------------------|-------------|-----------------------------------------------------------------------------------------------------------------|------------|
| Transfer Costs                                                                       | R160,101.00 | Monthly Rates                                                                                                   | R350       |